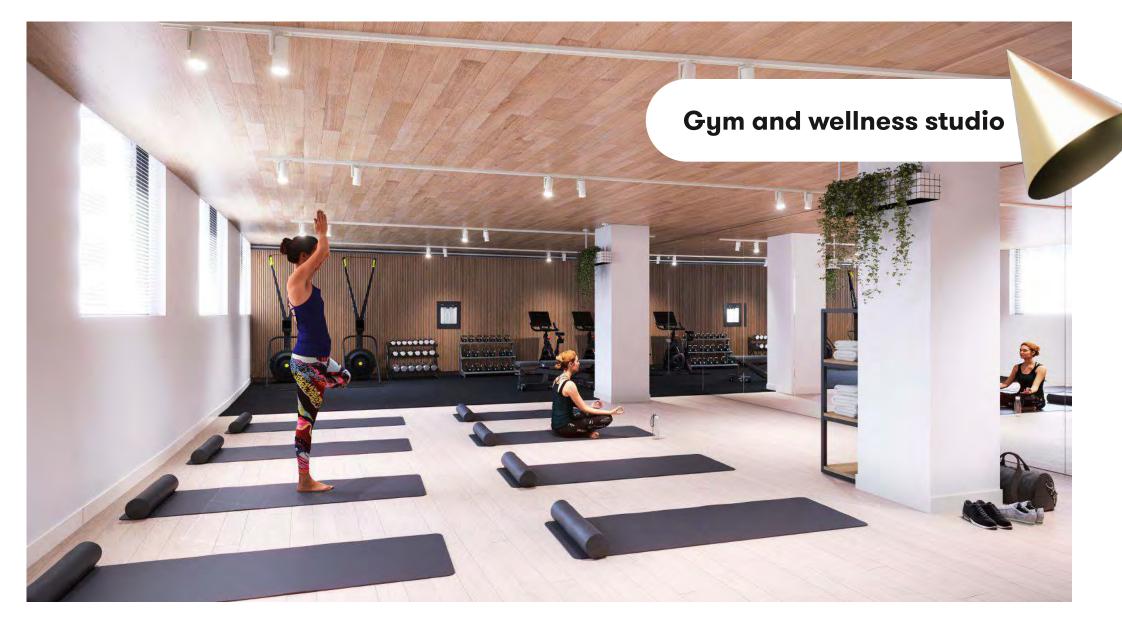

# Key features

19,400 sq ft of wellbeing, amenity space and private garden

Large open plan reception and collaboration space

Unique private garden with access to Temple Gardens

868 sq ft gym and wellness studio

#### TENANT AMENITIES

- 47 covers in the internal café area with additional seating option within the ribbon spill out area.
- Access to 868 sq ft fitness studio space on the Ground Floor close to showers, changing rooms and lockers. Classes, timetable and booking available through the CEG Life app.
- 5,631 sq ft ribbon & collaboration area with full height glazing throughout for maximum daylight.
- Private, landscaped garden with terrace and direct access into Temple Gardens.
- Private and secure cycle access at the rear of the building to bike storage, showers and changing rooms.
- End of Journey facilities with 17 showers and 180 lockers.
- CEG Life app for community events and bookings.
- CEG onsite management team for front of house, concierge and all health and safety aspects.

# Ground floor amenity

| TERRACE & GARDENS              | 7,880 SQ FT  |
|--------------------------------|--------------|
| RECEPTION & COLLABORATION AREA | 5,631 SQ FT  |
| - CAFÉ                         | 1,813 SQ FT  |
| FITNESS STUDIO                 | 868 SQ FT    |
| • OFFICE                       | 10,850 SQ FT |