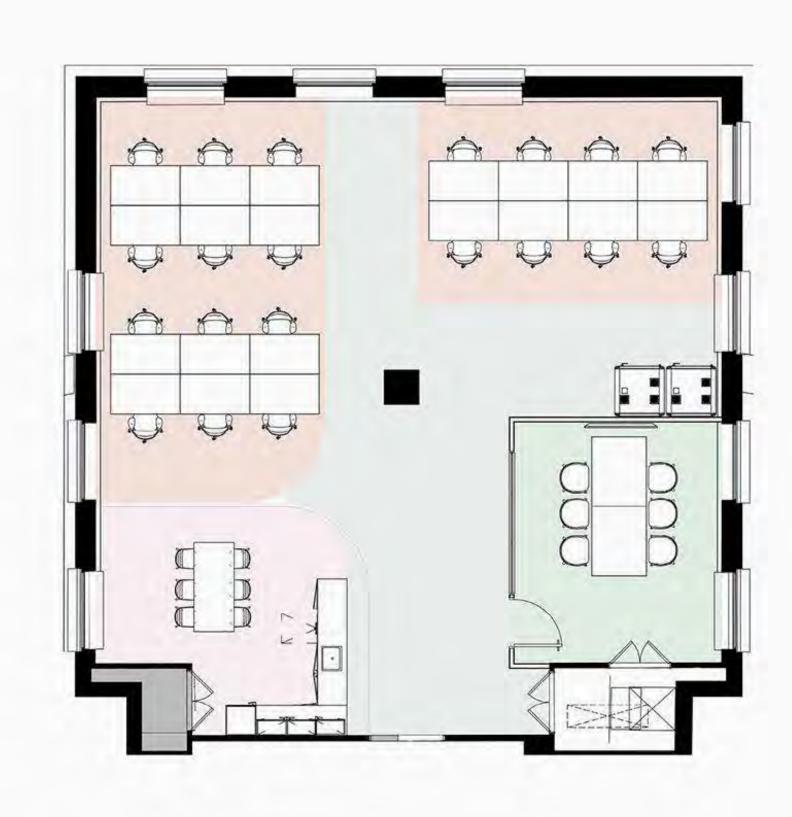

# Ground floor amenity

| TERRACE & GARDENS              | 7,880 SQ FT  |
|--------------------------------|--------------|
| RECEPTION & COLLABORATION AREA | 5,631 SQ FT  |
| - CAFÉ                         | 1,813 SQ FT  |
| FITNESS STUDIO                 | 868 SQ FT    |
| • OFFICE                       | 10,850 SQ FT |

# 38 desk suite

THE DETAILS

FLOOR 2-4: BLOCK E

2,808 SQ FT / 260.86 SQ M

| -                                       | <b>DESKS</b> (1400mm x 800mm) | 30 |
|-----------------------------------------|-------------------------------|----|
| 0                                       | COLLABORATION DESKS           | 8  |
| torno-printing.                         | 6P MEETING ROOM               | 1  |
| - Farrament (Farrament)                 | 9P MEETING ROOM               | j  |
| . rannessamanti                         | TEAPOINT                      | 1  |
| ,,,,,,,,,,,,,,,,,,,,,,,,,,,,,,,,,,,,,,, | SOFT LOUNGE                   | 1  |
| (8)                                     | PRINT POINT / STORAGE         | 2  |

## 30 desk suite

GROUND & FLOOR 1: BLOCK E

2,086 SQ FT / 193.8 SQ M

|                                                                                                                                                                                                                                                                                                                                                                                                                                                                                                                                                                                                                                                                                                                                                                                                                                                                                                                                                                                                                                                                                                                                                                                                                                                                                                                                                                                                                                                                                                                                                                                                                                                                                                                                                                                                                                                                                                                                                                                                                                                                                                                                | <b>DESKS</b> (1400mm x 800mm) | 24 |
|--------------------------------------------------------------------------------------------------------------------------------------------------------------------------------------------------------------------------------------------------------------------------------------------------------------------------------------------------------------------------------------------------------------------------------------------------------------------------------------------------------------------------------------------------------------------------------------------------------------------------------------------------------------------------------------------------------------------------------------------------------------------------------------------------------------------------------------------------------------------------------------------------------------------------------------------------------------------------------------------------------------------------------------------------------------------------------------------------------------------------------------------------------------------------------------------------------------------------------------------------------------------------------------------------------------------------------------------------------------------------------------------------------------------------------------------------------------------------------------------------------------------------------------------------------------------------------------------------------------------------------------------------------------------------------------------------------------------------------------------------------------------------------------------------------------------------------------------------------------------------------------------------------------------------------------------------------------------------------------------------------------------------------------------------------------------------------------------------------------------------------|-------------------------------|----|
|                                                                                                                                                                                                                                                                                                                                                                                                                                                                                                                                                                                                                                                                                                                                                                                                                                                                                                                                                                                                                                                                                                                                                                                                                                                                                                                                                                                                                                                                                                                                                                                                                                                                                                                                                                                                                                                                                                                                                                                                                                                                                                                                | COLLABORATION DESKS           | 6  |
| (0.000,000                                                                                                                                                                                                                                                                                                                                                                                                                                                                                                                                                                                                                                                                                                                                                                                                                                                                                                                                                                                                                                                                                                                                                                                                                                                                                                                                                                                                                                                                                                                                                                                                                                                                                                                                                                                                                                                                                                                                                                                                                                                                                                                     | 6P MEETING ROOM               | 1  |
| (1-2-3-q-1-2-q-2-)                                                                                                                                                                                                                                                                                                                                                                                                                                                                                                                                                                                                                                                                                                                                                                                                                                                                                                                                                                                                                                                                                                                                                                                                                                                                                                                                                                                                                                                                                                                                                                                                                                                                                                                                                                                                                                                                                                                                                                                                                                                                                                             | 4P MEETING ROOM               | 1  |
| into the Control of t | TEAPOINT / BREAKOUT           | 1  |
|                                                                                                                                                                                                                                                                                                                                                                                                                                                                                                                                                                                                                                                                                                                                                                                                                                                                                                                                                                                                                                                                                                                                                                                                                                                                                                                                                                                                                                                                                                                                                                                                                                                                                                                                                                                                                                                                                                                                                                                                                                                                                                                                | SOFT LOUNGE                   | 1  |
| -45 X 10 A5 X 1 X 41 X 1                                                                                                                                                                                                                                                                                                                                                                                                                                                                                                                                                                                                                                                                                                                                                                                                                                                                                                                                                                                                                                                                                                                                                                                                                                                                                                                                                                                                                                                                                                                                                                                                                                                                                                                                                                                                                                                                                                                                                                                                                                                                                                       | PRINT POINT / STORAGE         | 2  |

## 26 desk suite

TYPICAL FLOOR: BLOCK C

2,256 SQ FT / 209.6 SQ M

|                                         | <b>DESKS</b> (1400mm x 800mm) | 26 |
|-----------------------------------------|-------------------------------|----|
| *************************************** | 8P MEETING ROOM               | 1  |
|                                         | 6P MEETING ROOM               | 1  |
|                                         | WELLNESS / FOCUS ROOM         | 1  |
|                                         | TEAPOINT                      | 1  |
| 4.11.0.0.11.0.11.0.0.0.0.0              | SOFT LOUNGE                   | 1  |
|                                         | PRINT POINT / STORAGE         | 2  |

# 20 desk suite

TYPICAL FLOOR: BLOCK D

1,664 SQ FT / 154.6 SQ M

FITTED SUITES

THE DETAILS CRESCENT