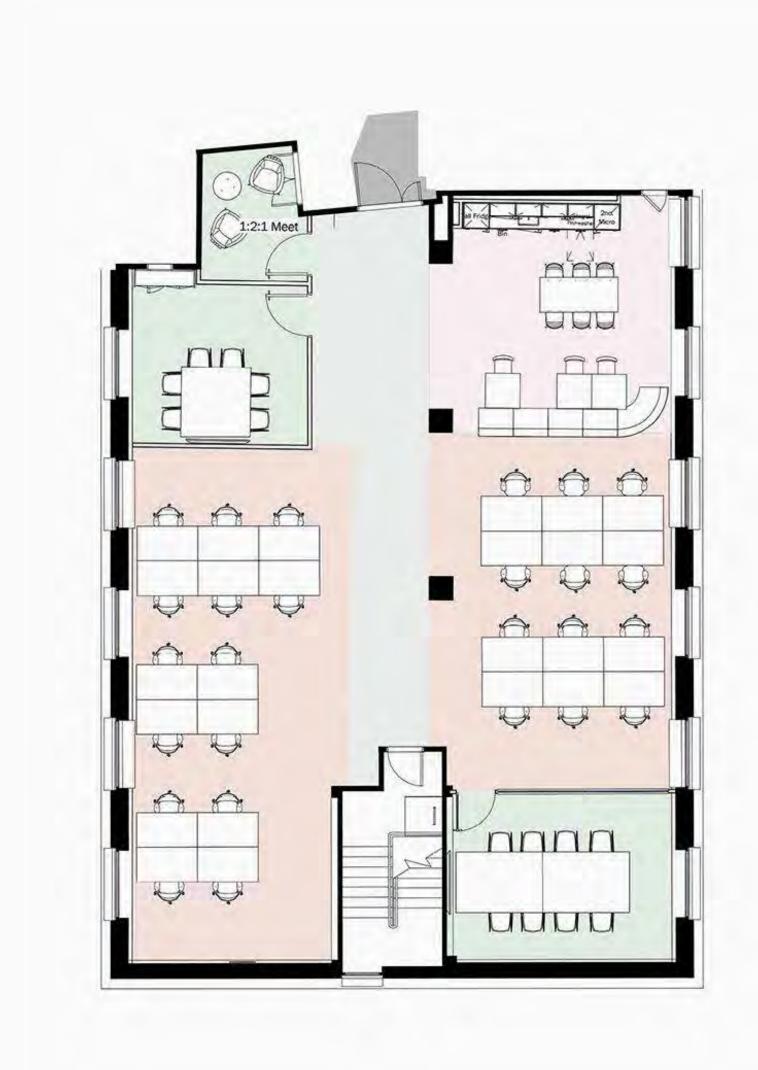

# 38 desk suite

THE DETAILS

FLOOR 2-4: BLOCK E

2,808 SQ FT / 260.86 SQ M

| -                                       | <b>DESKS</b> (1400mm x 800mm) | 30 |
|-----------------------------------------|-------------------------------|----|
| 0                                       | COLLABORATION DESKS           | 8  |
| torno-printing.                         | 6P MEETING ROOM               | 1  |
| - Farrament (Farrament)                 | 9P MEETING ROOM               | j  |
| . rannessamanti                         | TEAPOINT                      | 1  |
| ,,,,,,,,,,,,,,,,,,,,,,,,,,,,,,,,,,,,,,, | SOFT LOUNGE                   | 1  |
| (8)                                     | PRINT POINT / STORAGE         | 2  |