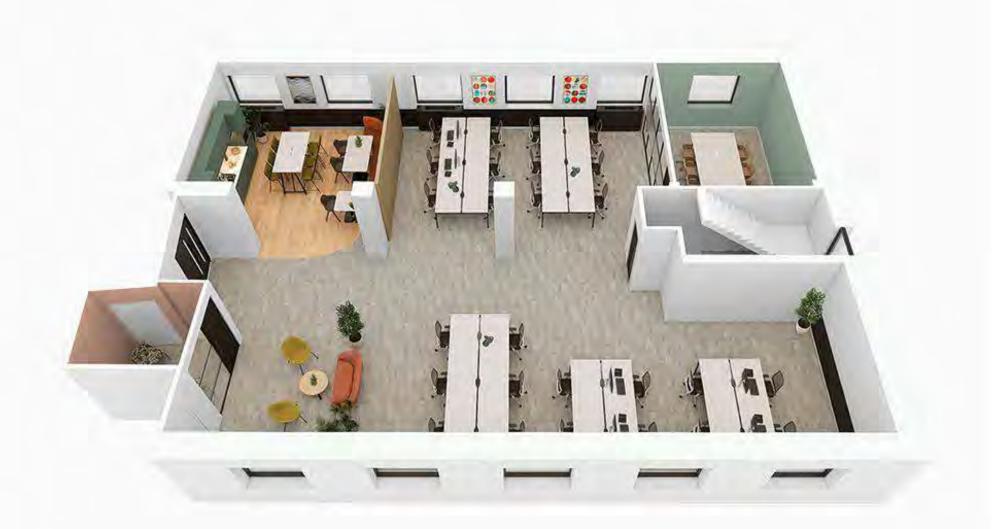

# Space to meet, greet and collaborate

A new ribbon creates an impressive communal space spanning the entire width of the building, filled with natural light and open areas designed for social meet-ups, breakout sessions, and collaborative work.