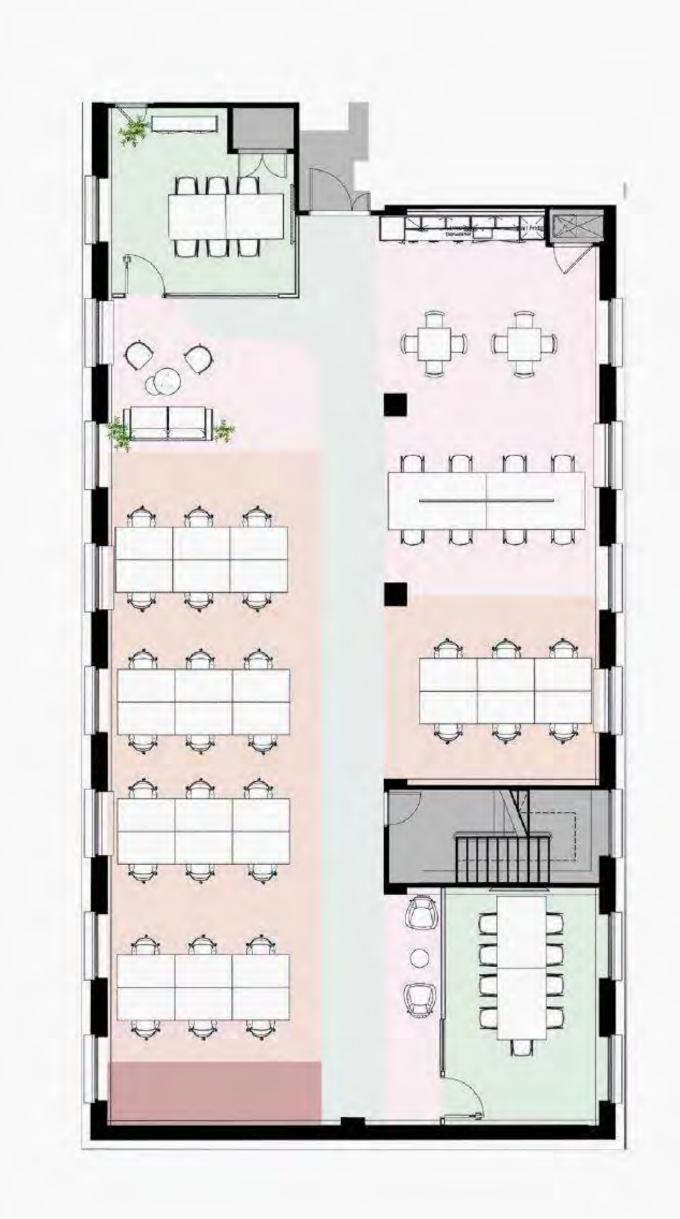

# 20 desk suite

TYPICAL FLOOR: BLOCK D

1,664 SQ FT / 154.6 SQ M

FITTED SUITES

THE DETAILS CRESCENT