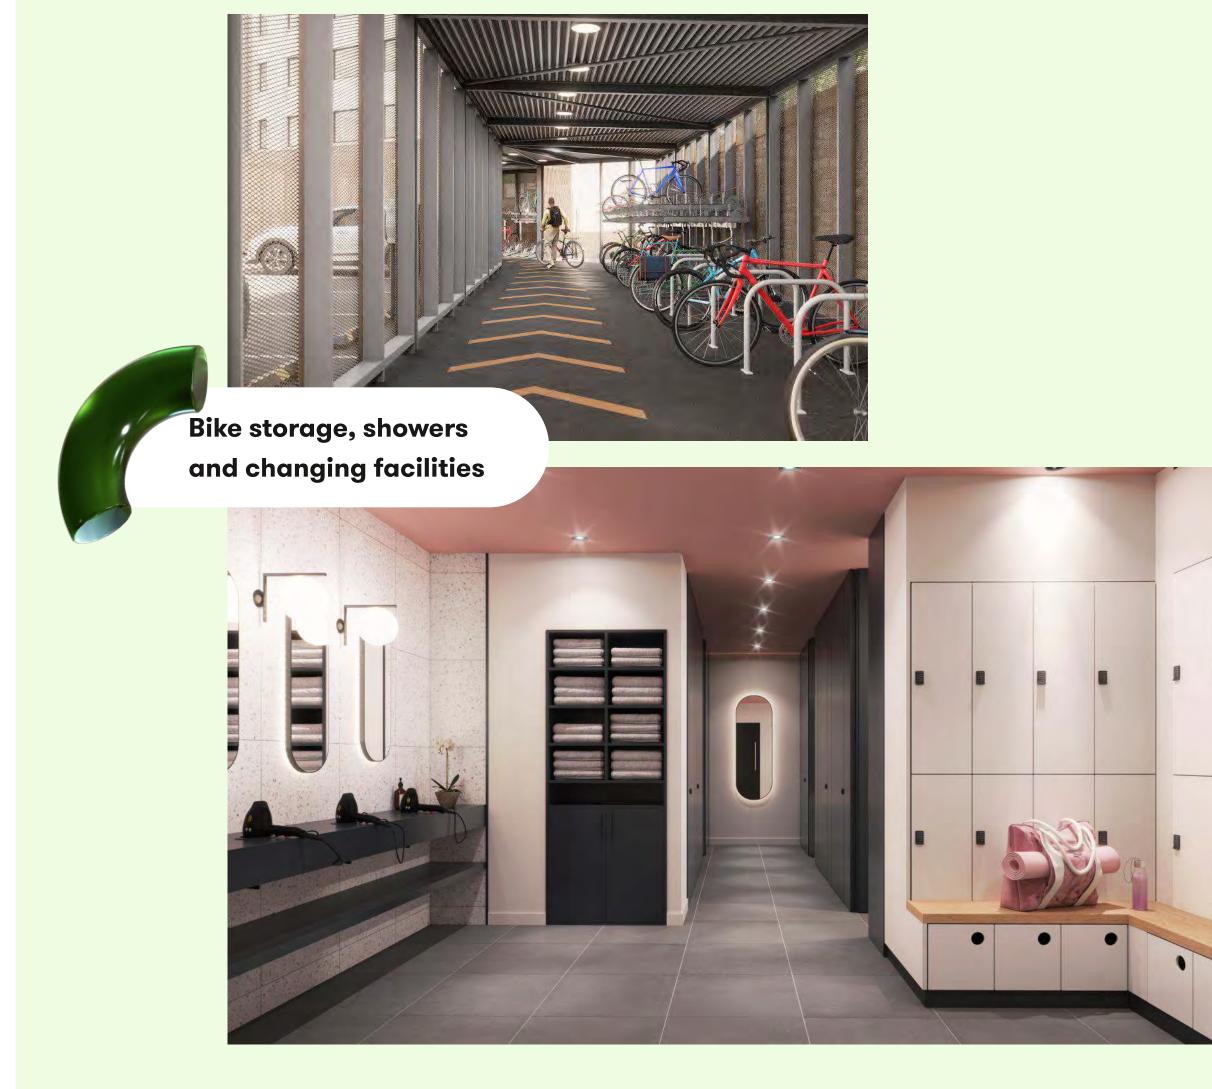

Showers and changing facilities

Events programme run by CEG Life app

164 cycle spaces and 180 lockers

An all-electric building

Targeting Cyclescore
Platinum

EPC A

3,400 tonnes of embodied carbon saving

**BREEAM Excellent** 

#### TENANT AMENITIES

- 47 covers in the internal café area with additional seating option within the ribbon spill out area.
- Access to 868 sq ft fitness studio space on the Ground Floor close to showers, changing rooms and lockers. Classes, timetable and booking available through the CEG Life app.
- 5,631 sq ft ribbon & collaboration area with full height glazing throughout for maximum daylight.
- Private, landscaped garden with terrace and direct access into Temple Gardens.
- Private and secure cycle access at the rear of the building to bike storage, showers and changing rooms.
- End of Journey facilities with 17 showers and 180 lockers.
- CEG Life app for community events and bookings.
- CEG onsite management team for front of house, concierge and all health and safety aspects.

#### CYCLE PROVISIONS

- 164 cycle spaces including 144 secure, covered cycle hub and 20 Sheffield stand spaces within premises.
- Cycle repair station within cycle hub.
- Electric bikes and electric scooter charging points.
- Cycle repair & maintenance hub.