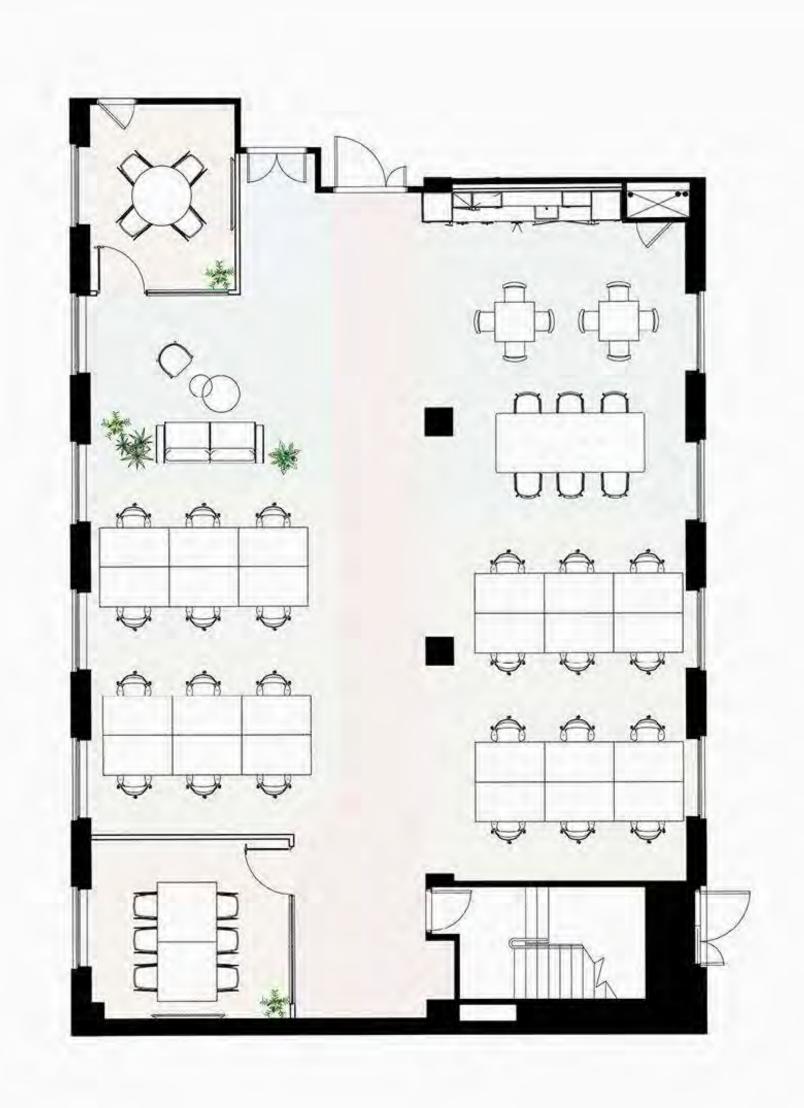

# 38 desk suite

THE DETAILS

FLOOR 2-4: BLOCK E

2,808 SQ FT / 260.86 SQ M

| -                                       | <b>DESKS</b> (1400mm x 800mm) | 30 |
|-----------------------------------------|-------------------------------|----|
| 0                                       | COLLABORATION DESKS           | 8  |
| torno-printing.                         | 6P MEETING ROOM               | 1  |
| - Farrament (Farrament)                 | 9P MEETING ROOM               | j  |
| . rannessamanti                         | TEAPOINT                      | 1  |
| ,,,,,,,,,,,,,,,,,,,,,,,,,,,,,,,,,,,,,,, | SOFT LOUNGE                   | 1  |
| (8)                                     | PRINT POINT / STORAGE         | 2  |

## 30 desk suite

GROUND & FLOOR 1: BLOCK E

2,086 SQ FT / 193.8 SQ M

|                                                                                                                                                                                                                                                                                                                                                                                                                                                                                                                                                                                                                                                                                                                                                                                                                                                                                                                                                                                                                                                                                                                                                                                                                                                                                                                                                                                                                                                                                                                                                                                                                                                                                                                                                                                                                                                                                                                                                                                                                                                                                                                                | <b>DESKS</b> (1400mm x 800mm) | 24 |
|--------------------------------------------------------------------------------------------------------------------------------------------------------------------------------------------------------------------------------------------------------------------------------------------------------------------------------------------------------------------------------------------------------------------------------------------------------------------------------------------------------------------------------------------------------------------------------------------------------------------------------------------------------------------------------------------------------------------------------------------------------------------------------------------------------------------------------------------------------------------------------------------------------------------------------------------------------------------------------------------------------------------------------------------------------------------------------------------------------------------------------------------------------------------------------------------------------------------------------------------------------------------------------------------------------------------------------------------------------------------------------------------------------------------------------------------------------------------------------------------------------------------------------------------------------------------------------------------------------------------------------------------------------------------------------------------------------------------------------------------------------------------------------------------------------------------------------------------------------------------------------------------------------------------------------------------------------------------------------------------------------------------------------------------------------------------------------------------------------------------------------|-------------------------------|----|
|                                                                                                                                                                                                                                                                                                                                                                                                                                                                                                                                                                                                                                                                                                                                                                                                                                                                                                                                                                                                                                                                                                                                                                                                                                                                                                                                                                                                                                                                                                                                                                                                                                                                                                                                                                                                                                                                                                                                                                                                                                                                                                                                | COLLABORATION DESKS           | 6  |
| (0.000,000                                                                                                                                                                                                                                                                                                                                                                                                                                                                                                                                                                                                                                                                                                                                                                                                                                                                                                                                                                                                                                                                                                                                                                                                                                                                                                                                                                                                                                                                                                                                                                                                                                                                                                                                                                                                                                                                                                                                                                                                                                                                                                                     | 6P MEETING ROOM               | 1  |
| (1-2-3-q-1-2-q-2-)                                                                                                                                                                                                                                                                                                                                                                                                                                                                                                                                                                                                                                                                                                                                                                                                                                                                                                                                                                                                                                                                                                                                                                                                                                                                                                                                                                                                                                                                                                                                                                                                                                                                                                                                                                                                                                                                                                                                                                                                                                                                                                             | 4P MEETING ROOM               | 1  |
| into the Control of t | TEAPOINT / BREAKOUT           | 1  |
|                                                                                                                                                                                                                                                                                                                                                                                                                                                                                                                                                                                                                                                                                                                                                                                                                                                                                                                                                                                                                                                                                                                                                                                                                                                                                                                                                                                                                                                                                                                                                                                                                                                                                                                                                                                                                                                                                                                                                                                                                                                                                                                                | SOFT LOUNGE                   | 1  |
| -45 X 10 A5 X 1 X 41 X 1                                                                                                                                                                                                                                                                                                                                                                                                                                                                                                                                                                                                                                                                                                                                                                                                                                                                                                                                                                                                                                                                                                                                                                                                                                                                                                                                                                                                                                                                                                                                                                                                                                                                                                                                                                                                                                                                                                                                                                                                                                                                                                       | PRINT POINT / STORAGE         | 2  |