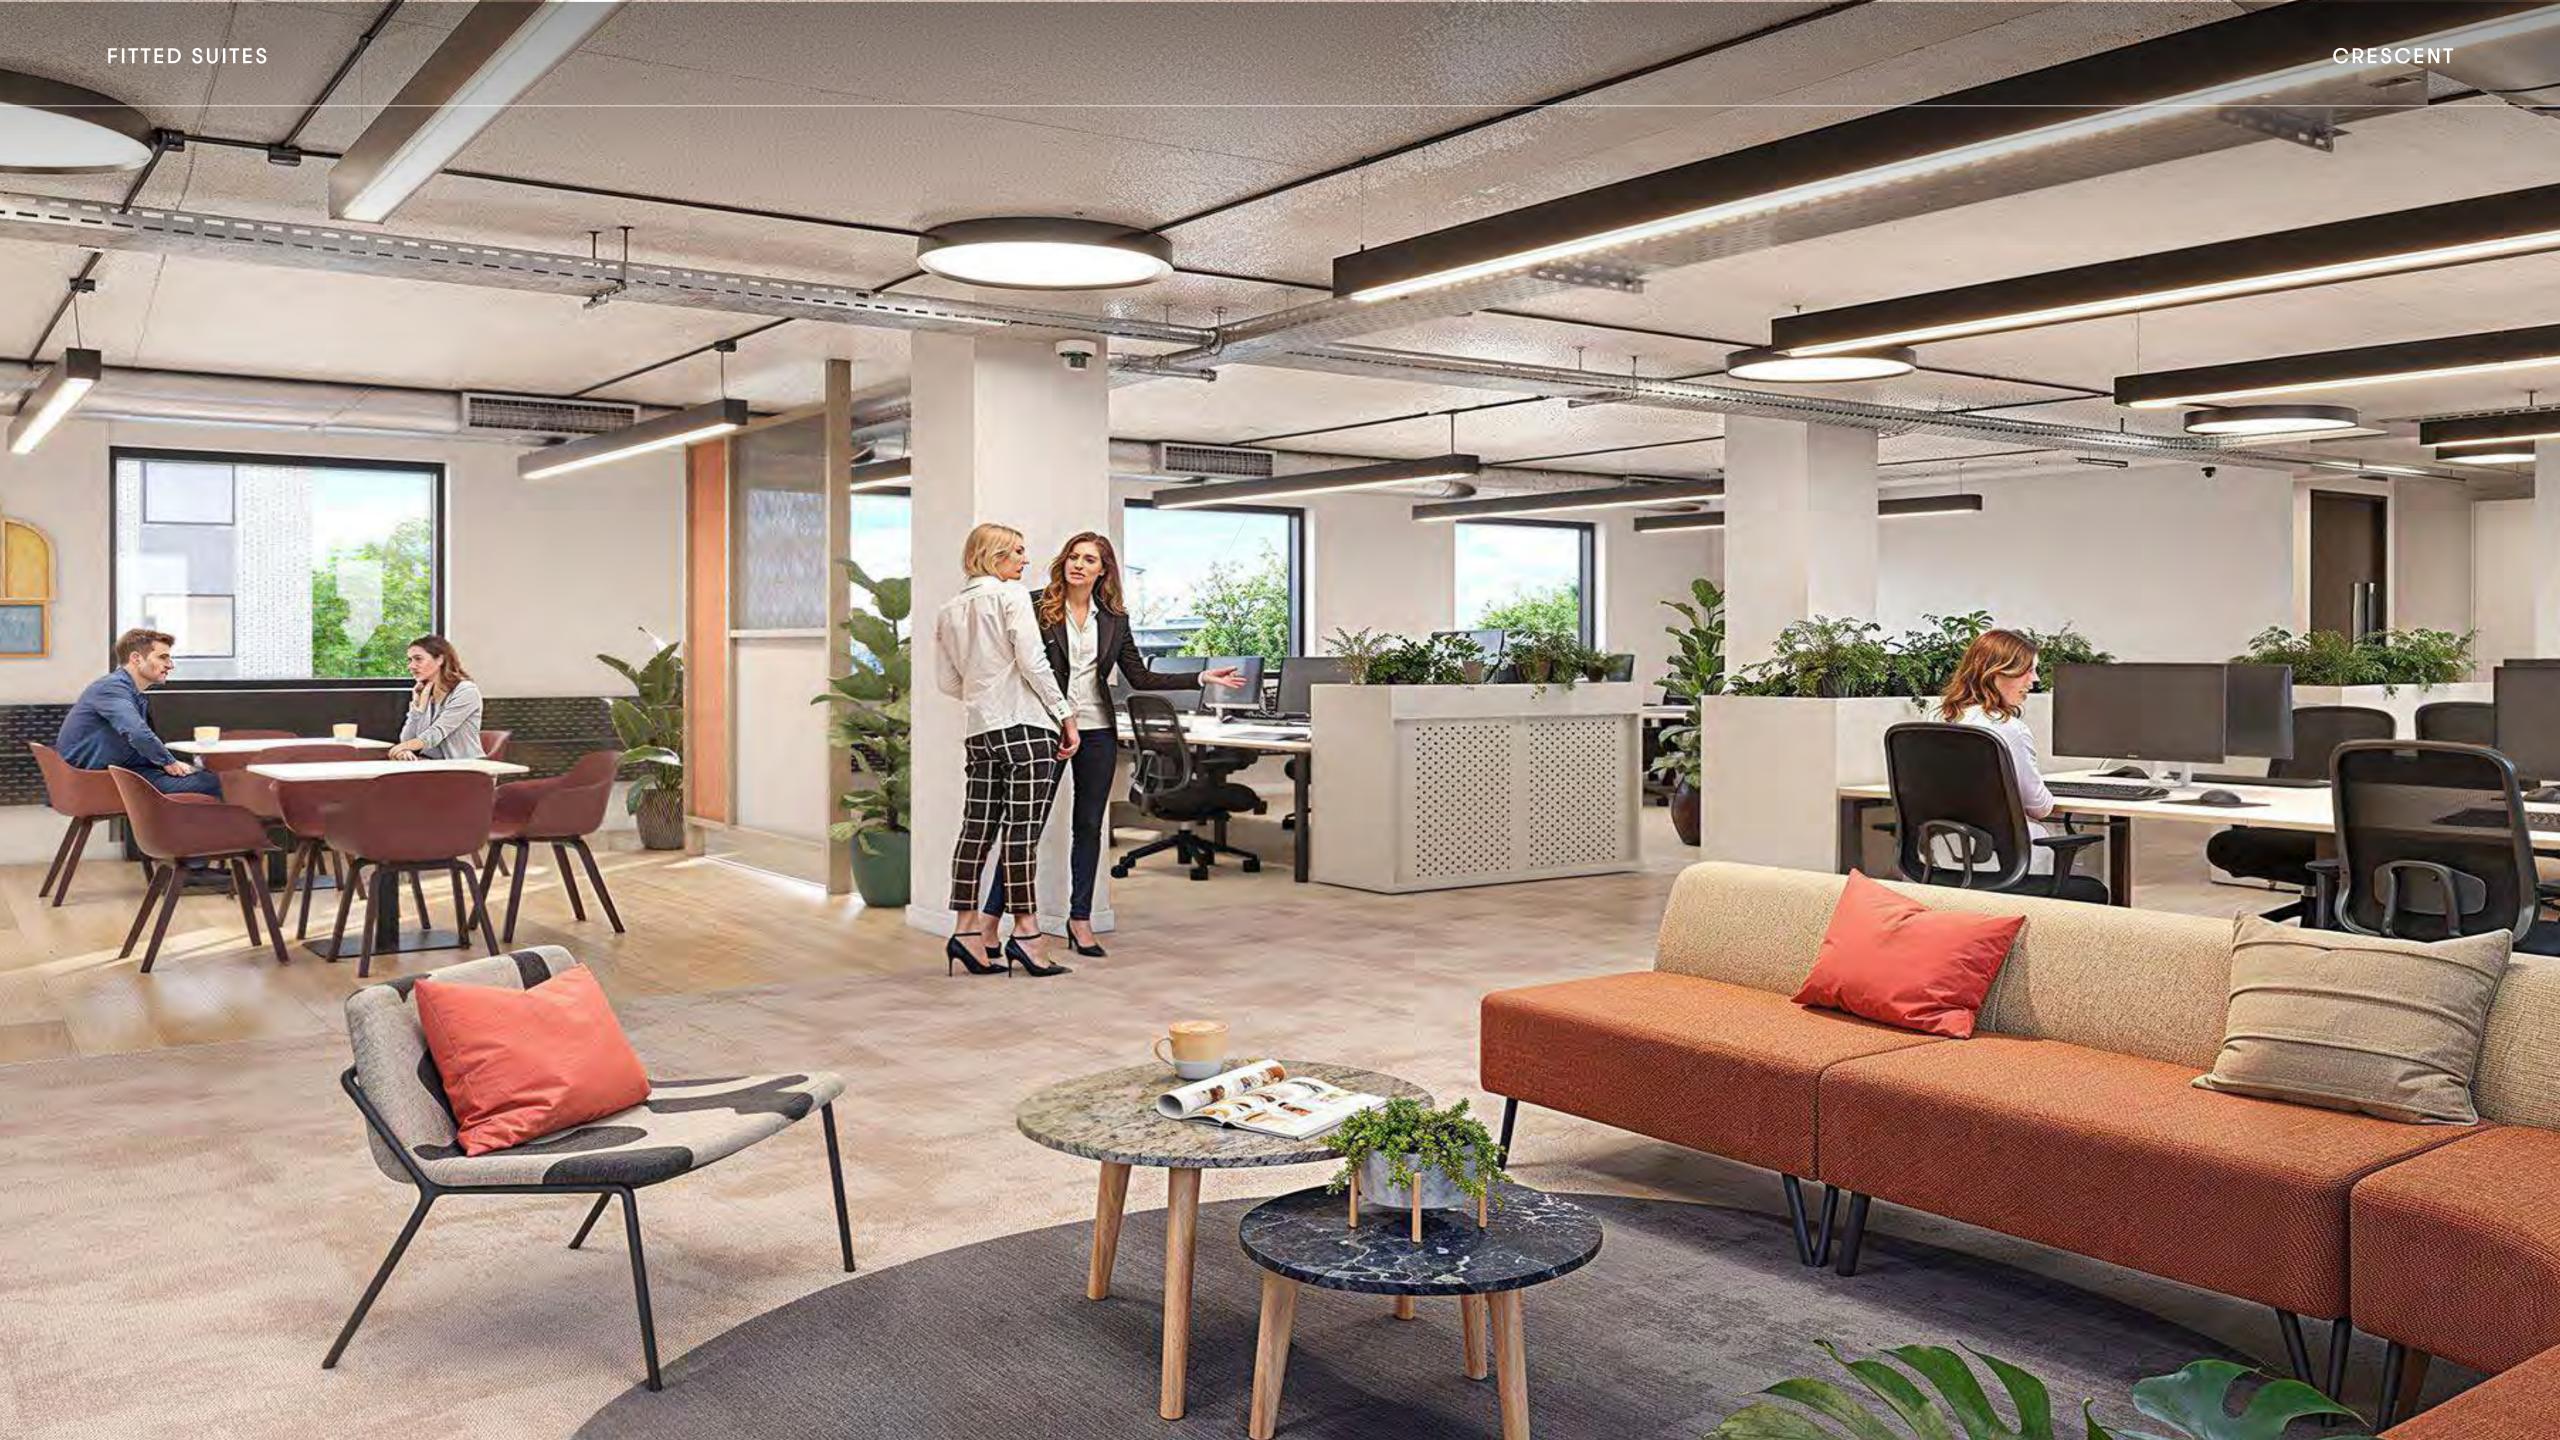

# Space to meet, greet and collaborate

A new ribbon creates an impressive communal space spanning the entire width of the building, filled with natural light and open areas designed for social meet-ups, breakout sessions, and collaborative work.

# 20 desk suite

TYPICAL FLOOR: BLOCK D

1,664 SQ FT / 154.6 SQ M

FITTED SUITES

THE DETAILS CRESCENT