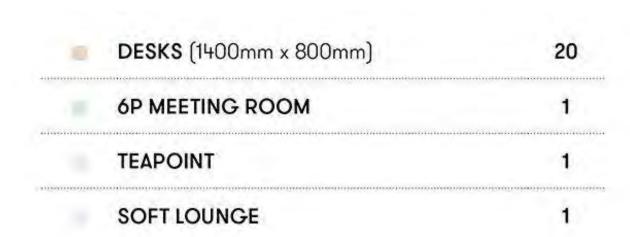

## 30 desk suite

GROUND & FLOOR 1: BLOCK E

2,086 SQ FT / 193.8 SQ M

|                                                                                                                                                                                                                                                                                                                                                                                                                                                                                                                                                                                                                                                                                                                                                                                                                                                                                                                                                                                                                                                                                                                                                                                                                                                                                                                                                                                                                                                                                                                                                                                                                                                                                                                                                                                                                                                                                                                                                                                                                                                                                                                                | <b>DESKS</b> (1400mm x 800mm) | 24 |
|--------------------------------------------------------------------------------------------------------------------------------------------------------------------------------------------------------------------------------------------------------------------------------------------------------------------------------------------------------------------------------------------------------------------------------------------------------------------------------------------------------------------------------------------------------------------------------------------------------------------------------------------------------------------------------------------------------------------------------------------------------------------------------------------------------------------------------------------------------------------------------------------------------------------------------------------------------------------------------------------------------------------------------------------------------------------------------------------------------------------------------------------------------------------------------------------------------------------------------------------------------------------------------------------------------------------------------------------------------------------------------------------------------------------------------------------------------------------------------------------------------------------------------------------------------------------------------------------------------------------------------------------------------------------------------------------------------------------------------------------------------------------------------------------------------------------------------------------------------------------------------------------------------------------------------------------------------------------------------------------------------------------------------------------------------------------------------------------------------------------------------|-------------------------------|----|
|                                                                                                                                                                                                                                                                                                                                                                                                                                                                                                                                                                                                                                                                                                                                                                                                                                                                                                                                                                                                                                                                                                                                                                                                                                                                                                                                                                                                                                                                                                                                                                                                                                                                                                                                                                                                                                                                                                                                                                                                                                                                                                                                | COLLABORATION DESKS           | 6  |
| (0.000,000                                                                                                                                                                                                                                                                                                                                                                                                                                                                                                                                                                                                                                                                                                                                                                                                                                                                                                                                                                                                                                                                                                                                                                                                                                                                                                                                                                                                                                                                                                                                                                                                                                                                                                                                                                                                                                                                                                                                                                                                                                                                                                                     | 6P MEETING ROOM               | 1  |
| (1-2-3-q-1-2-q-2-)                                                                                                                                                                                                                                                                                                                                                                                                                                                                                                                                                                                                                                                                                                                                                                                                                                                                                                                                                                                                                                                                                                                                                                                                                                                                                                                                                                                                                                                                                                                                                                                                                                                                                                                                                                                                                                                                                                                                                                                                                                                                                                             | 4P MEETING ROOM               | 1  |
| into the Control of t | TEAPOINT / BREAKOUT           | 1  |
|                                                                                                                                                                                                                                                                                                                                                                                                                                                                                                                                                                                                                                                                                                                                                                                                                                                                                                                                                                                                                                                                                                                                                                                                                                                                                                                                                                                                                                                                                                                                                                                                                                                                                                                                                                                                                                                                                                                                                                                                                                                                                                                                | SOFT LOUNGE                   | 1  |
| -45 X 10 A5 X 1 X 41 X 1                                                                                                                                                                                                                                                                                                                                                                                                                                                                                                                                                                                                                                                                                                                                                                                                                                                                                                                                                                                                                                                                                                                                                                                                                                                                                                                                                                                                                                                                                                                                                                                                                                                                                                                                                                                                                                                                                                                                                                                                                                                                                                       | PRINT POINT / STORAGE         | 2  |