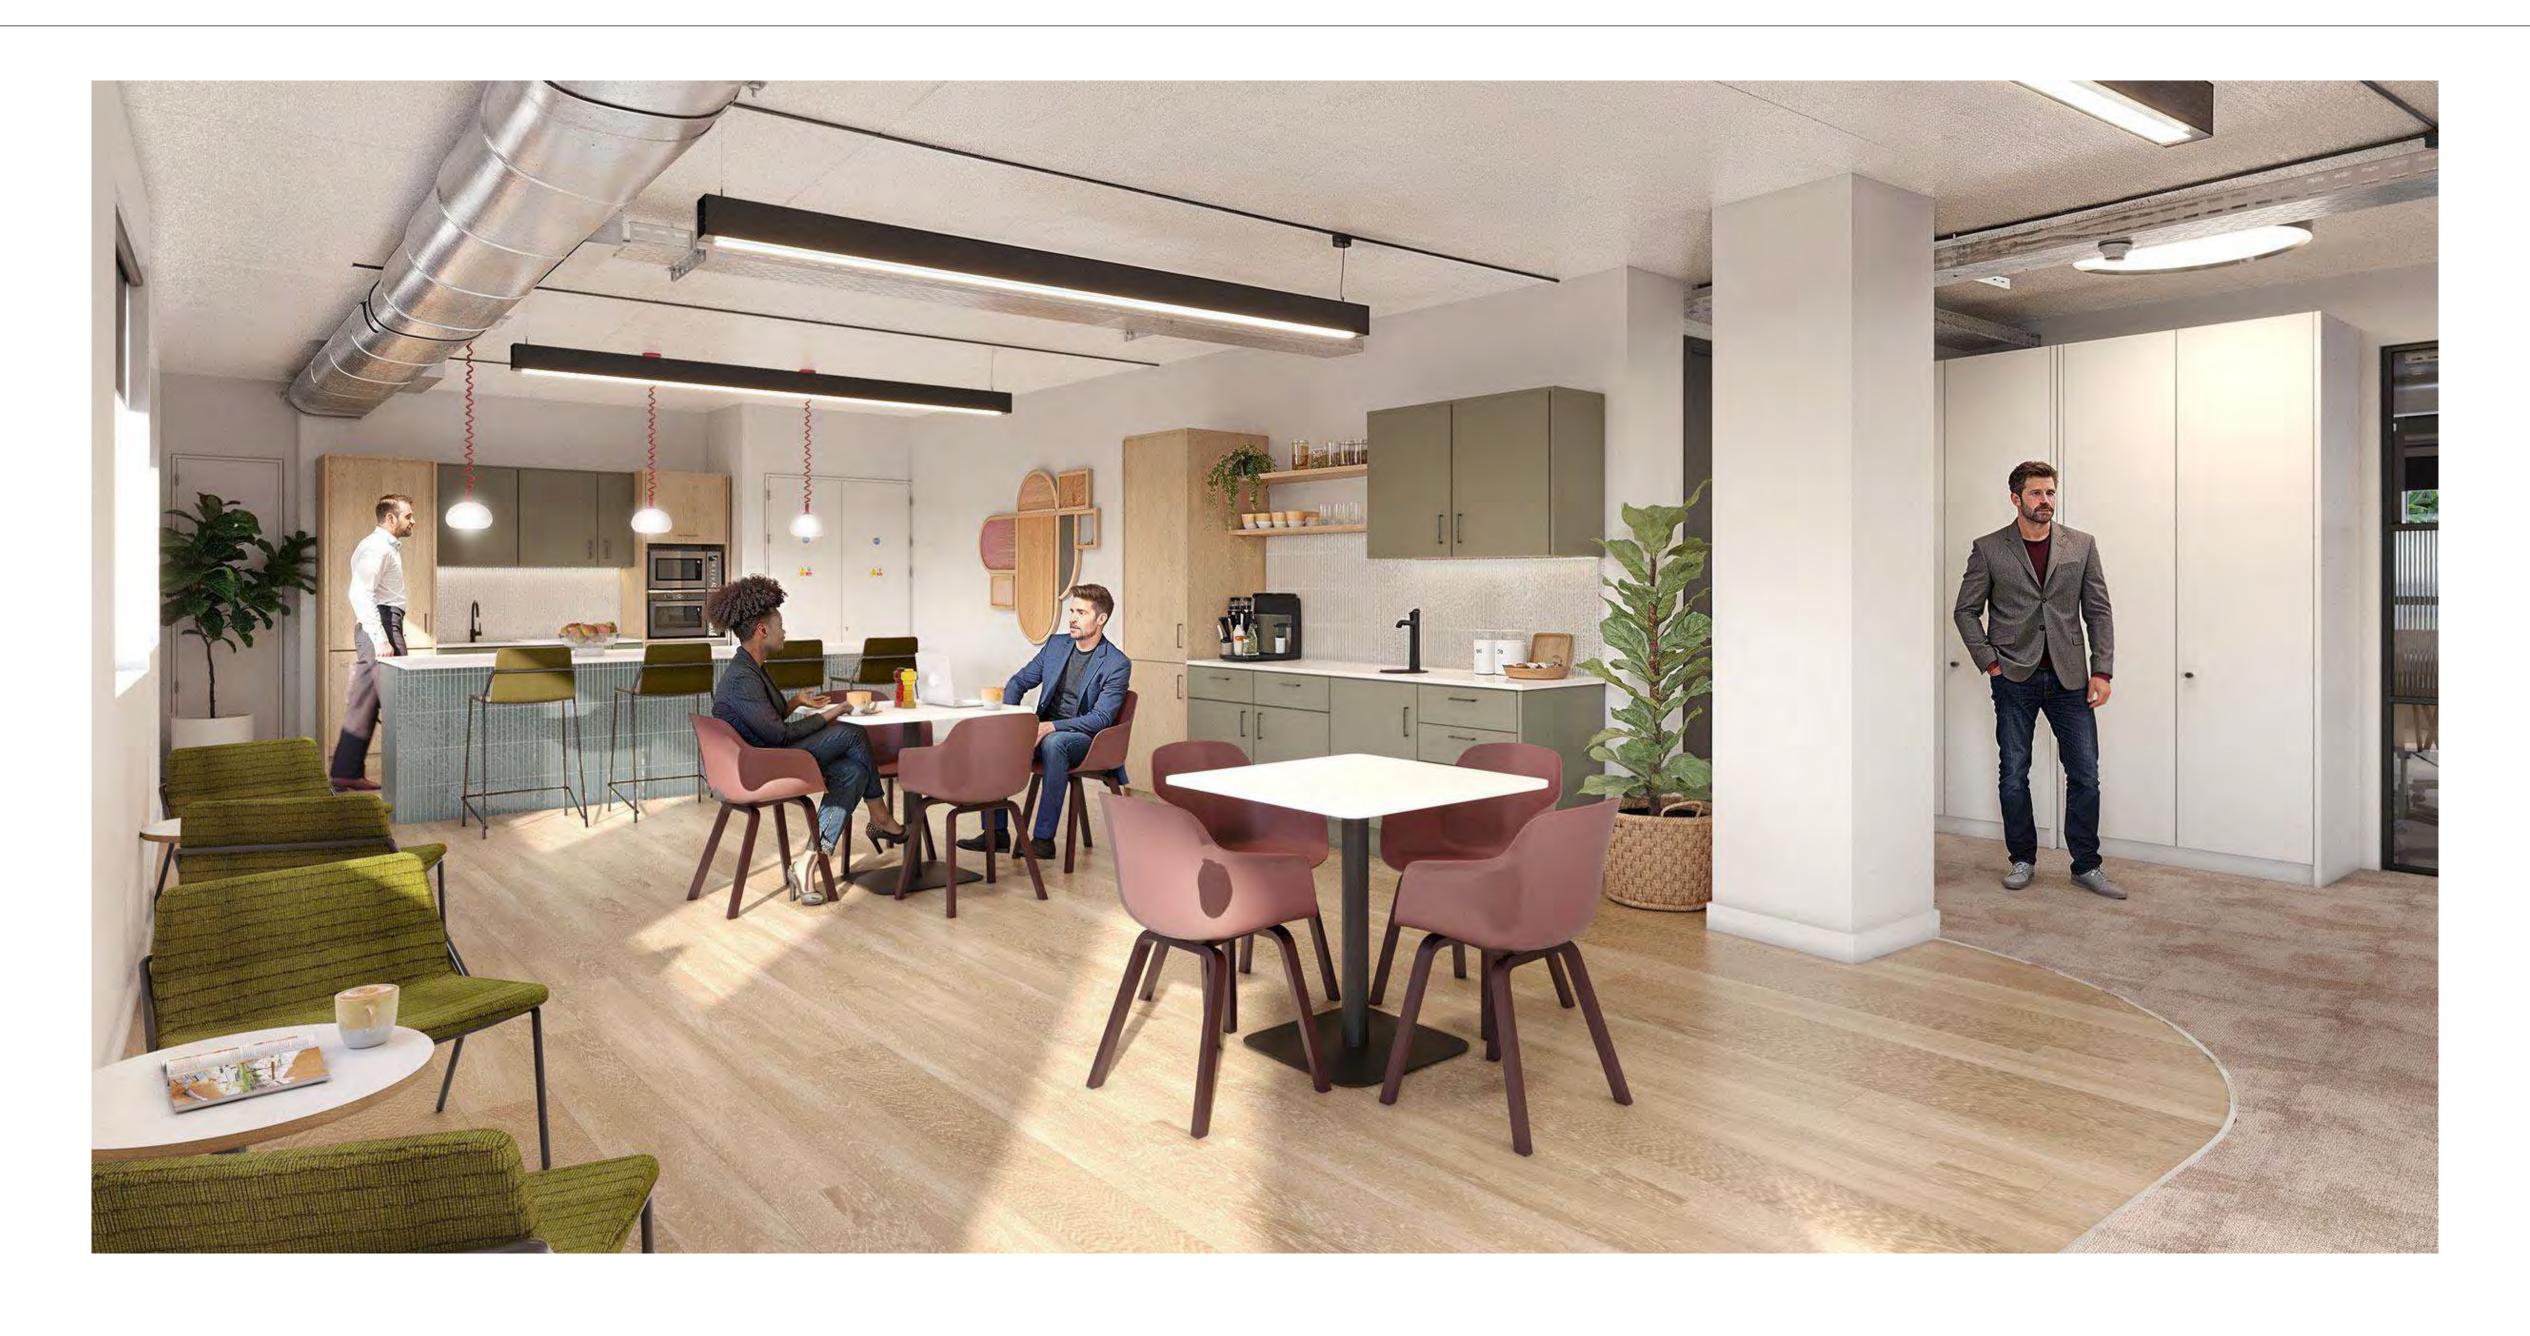

#### TENANT AMENITIES

- 47 covers in the internal café area with additional seating option within the ribbon spill out area.
- Access to 868 sq ft fitness studio space on the Ground Floor close to showers, changing rooms and lockers. Classes, timetable and booking available through the CEG Life app.
- 5,631 sq ft ribbon & collaboration area with full height glazing throughout for maximum daylight.
- Private, landscaped garden with terrace and direct access into Temple Gardens.
- Private and secure cycle access at the rear of the building to bike storage, showers and changing rooms.
- End of Journey facilities with 17 showers and 180 lockers.
- CEG Life app for community events and bookings.
- CEG onsite management team for front of house, concierge and all health and safety aspects.