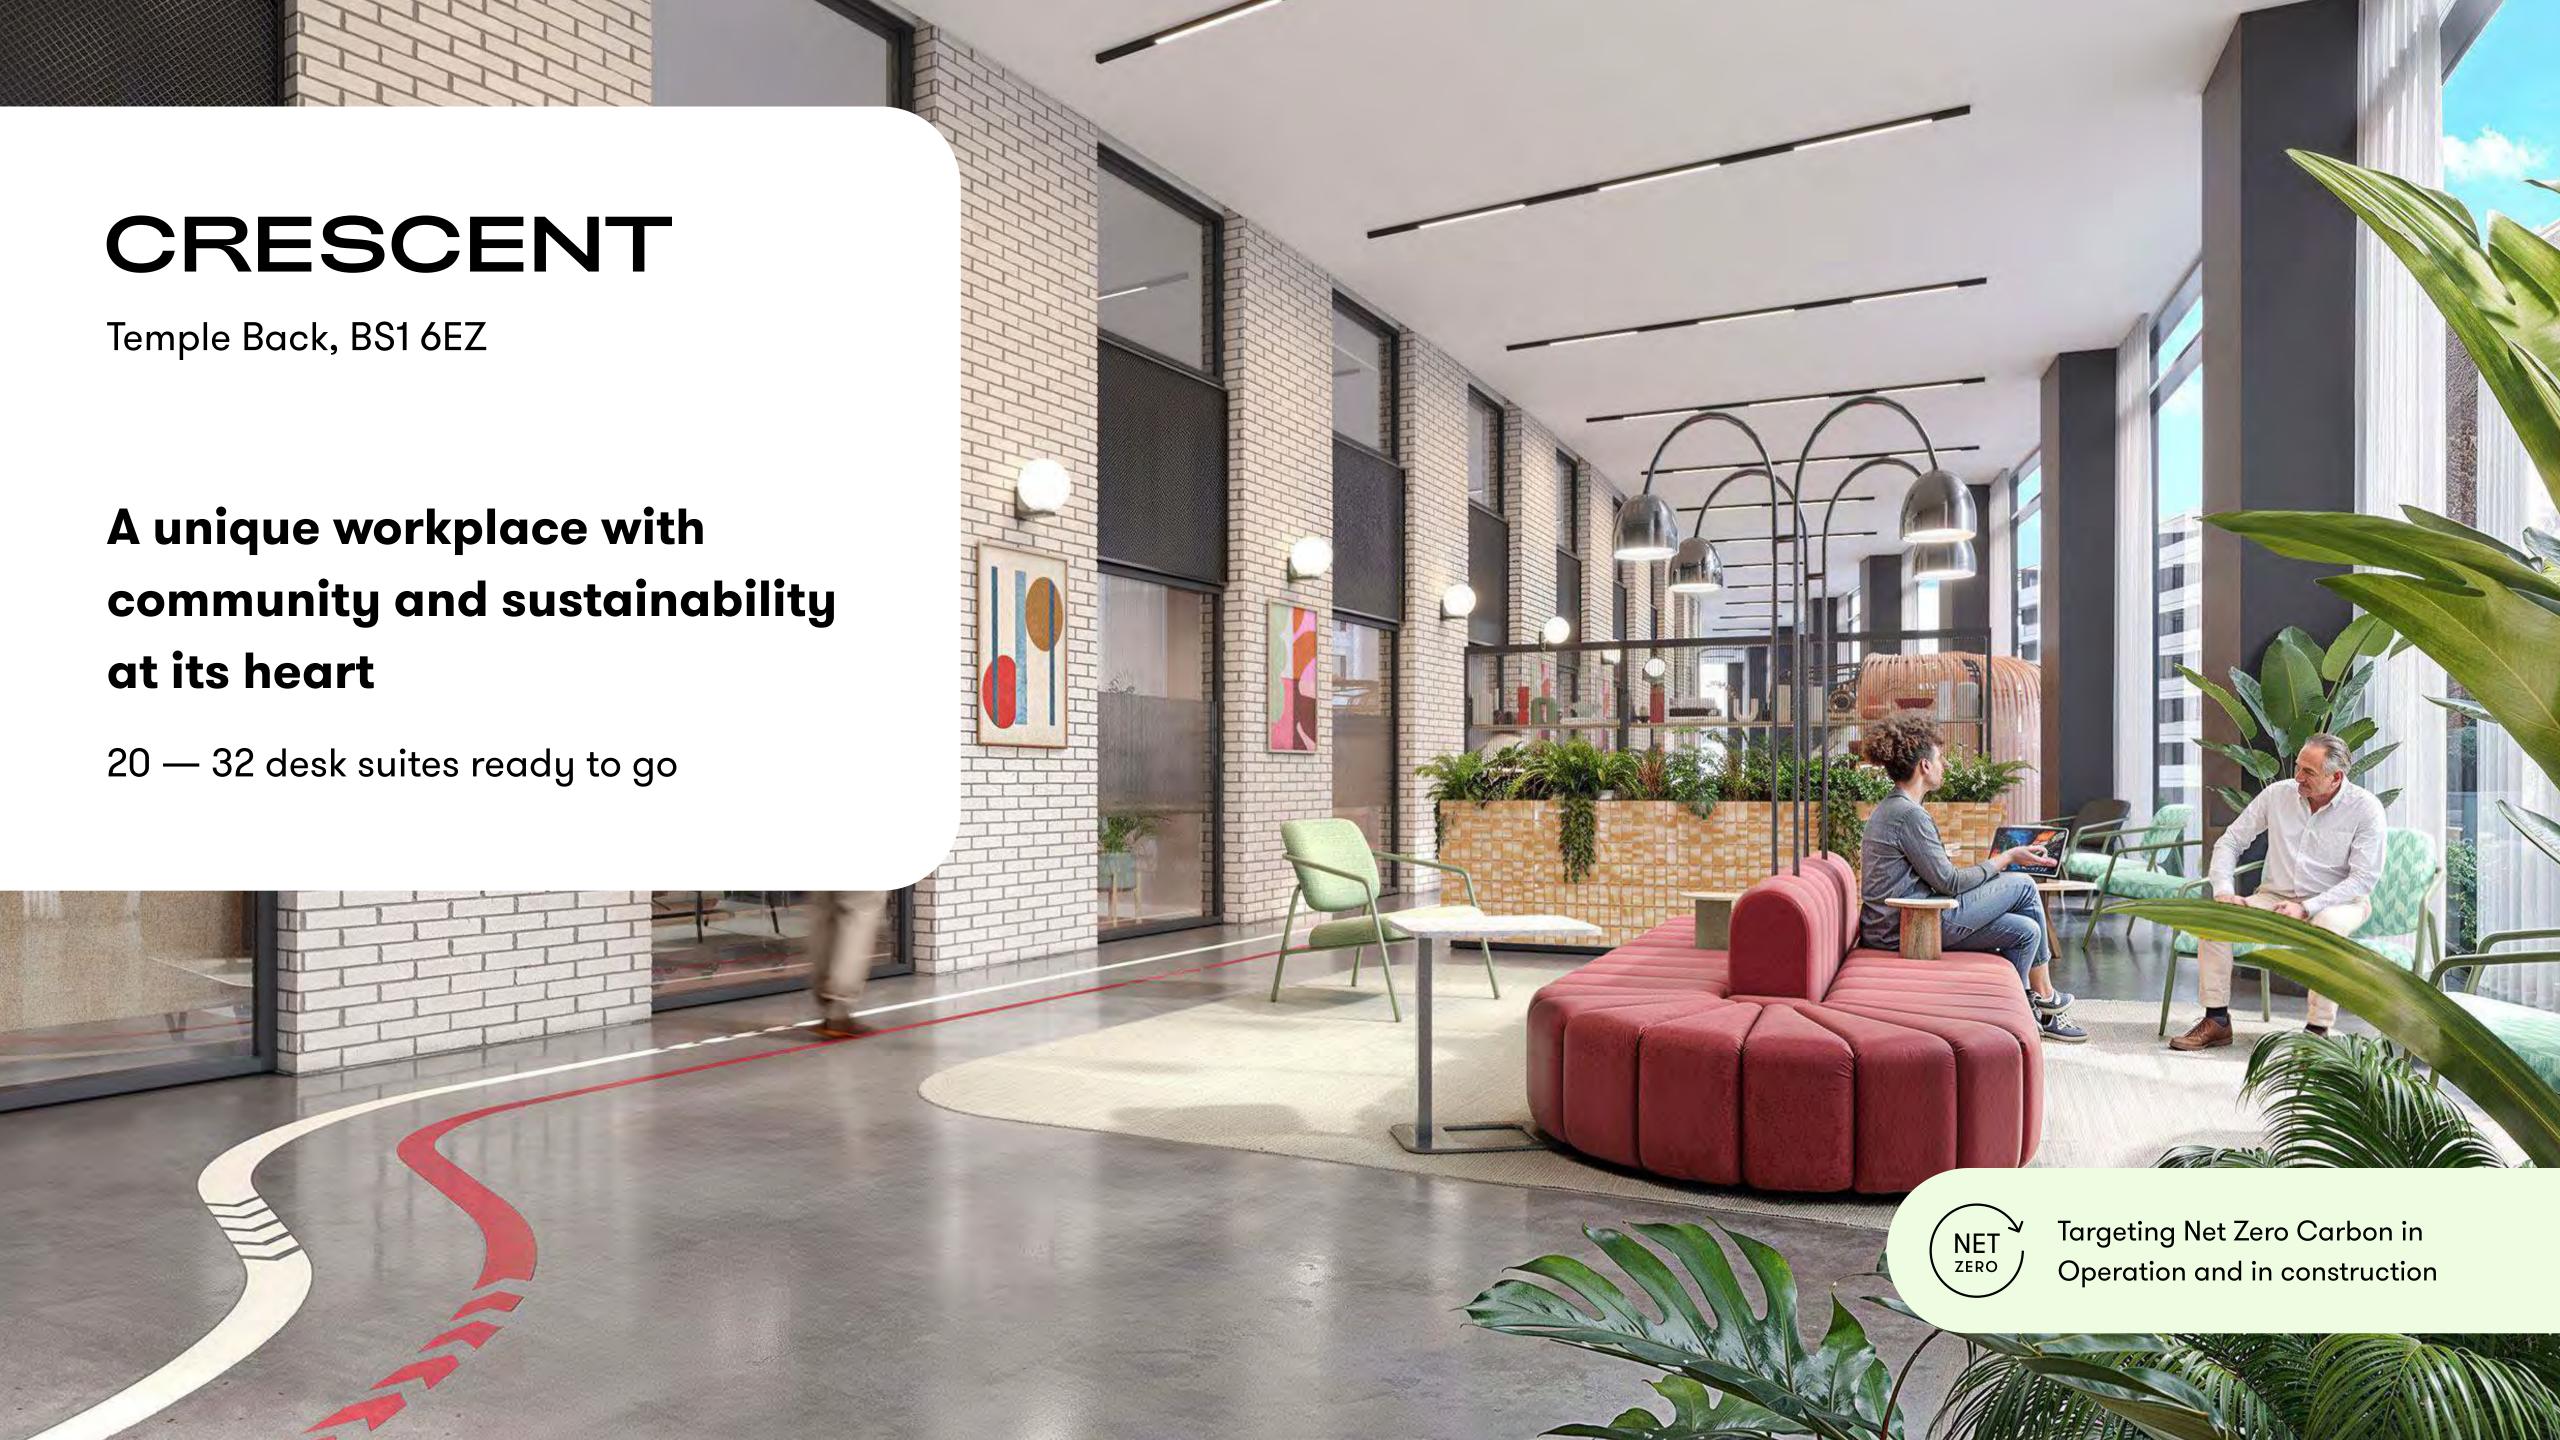

# Space to meet, greet and collaborate

A new ribbon creates an impressive communal space spanning the entire width of the building, filled with natural light and open areas designed for social meet-ups, breakout sessions, and collaborative work.

# Ground floor amenity

| TERRACE & GARDENS              | 7,880 SQ FT  |
|--------------------------------|--------------|
| RECEPTION & COLLABORATION AREA | 5,631 SQ FT  |
| - CAFÉ                         | 1,813 SQ FT  |
| FITNESS STUDIO                 | 868 SQ FT    |
| • OFFICE                       | 10,850 SQ FT |