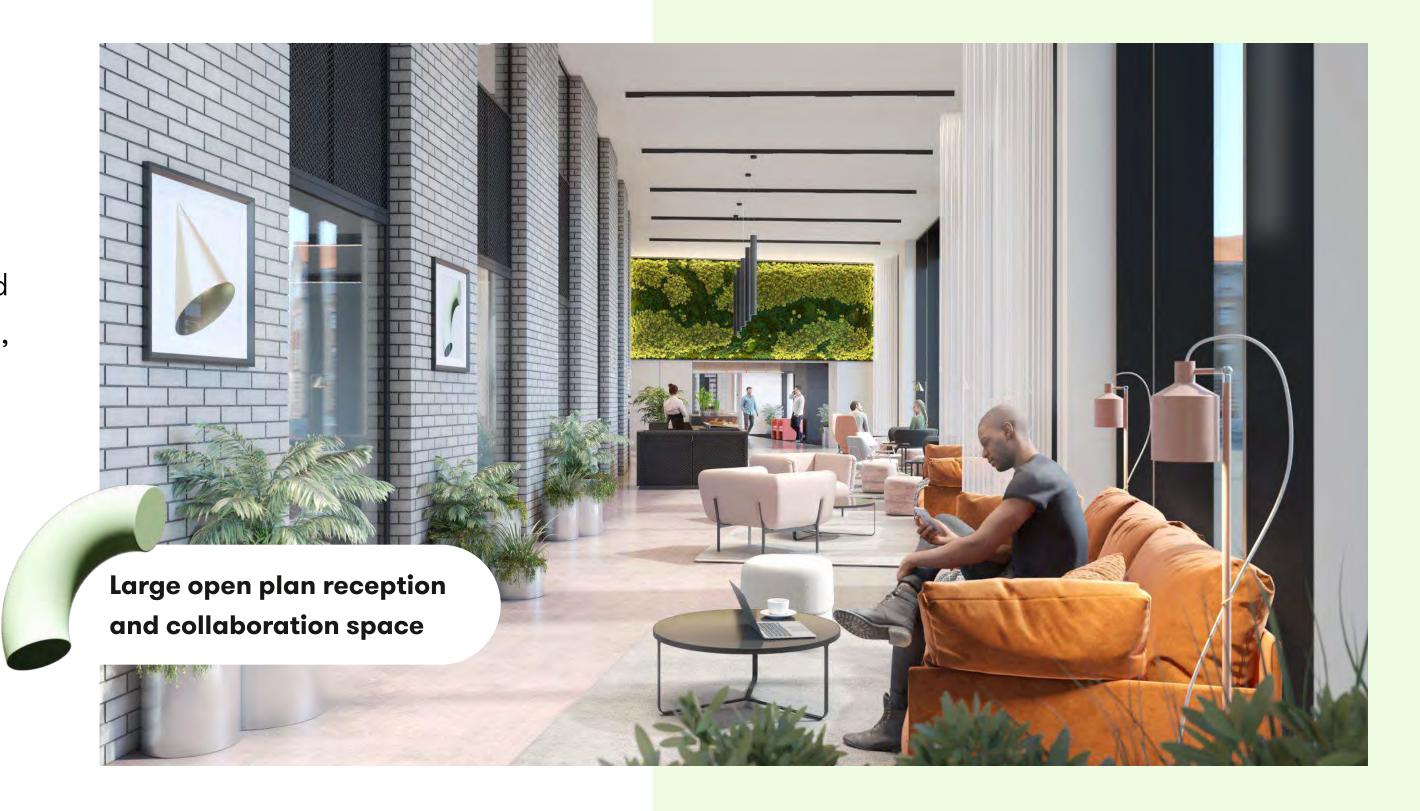

# Key features

19,400 sq ft of wellbeing, amenity space and private garden

Large open plan reception and collaboration space

Unique private garden with access to Temple Gardens

868 sq ft gym and wellness studio

# Space to meet, greet and collaborate

A new ribbon creates an impressive communal space spanning the entire width of the building, filled with natural light and open areas designed for social meet-ups, breakout sessions, and collaborative work.

#### **NEW RECEPTION AND RIBBON**

- Double height reception area with covered outdoor entrance.
- Level access, fully accessible and inclusive.
- Large open plan reception area and ribbon space connecting north, central and south cores, with full height glazed windows.
- Cafe and seating area connected to the rear garden area.
- Access to private Crescent garden with decking and outdoor seating area from café.
- Biophilic design with entrance area planting and seating externally, and high-quality planting to rear garden and green moss walls within ribbon.
- Secure access: speed gates, smart technology and touch-less access control.
- 24 hour building access and management.