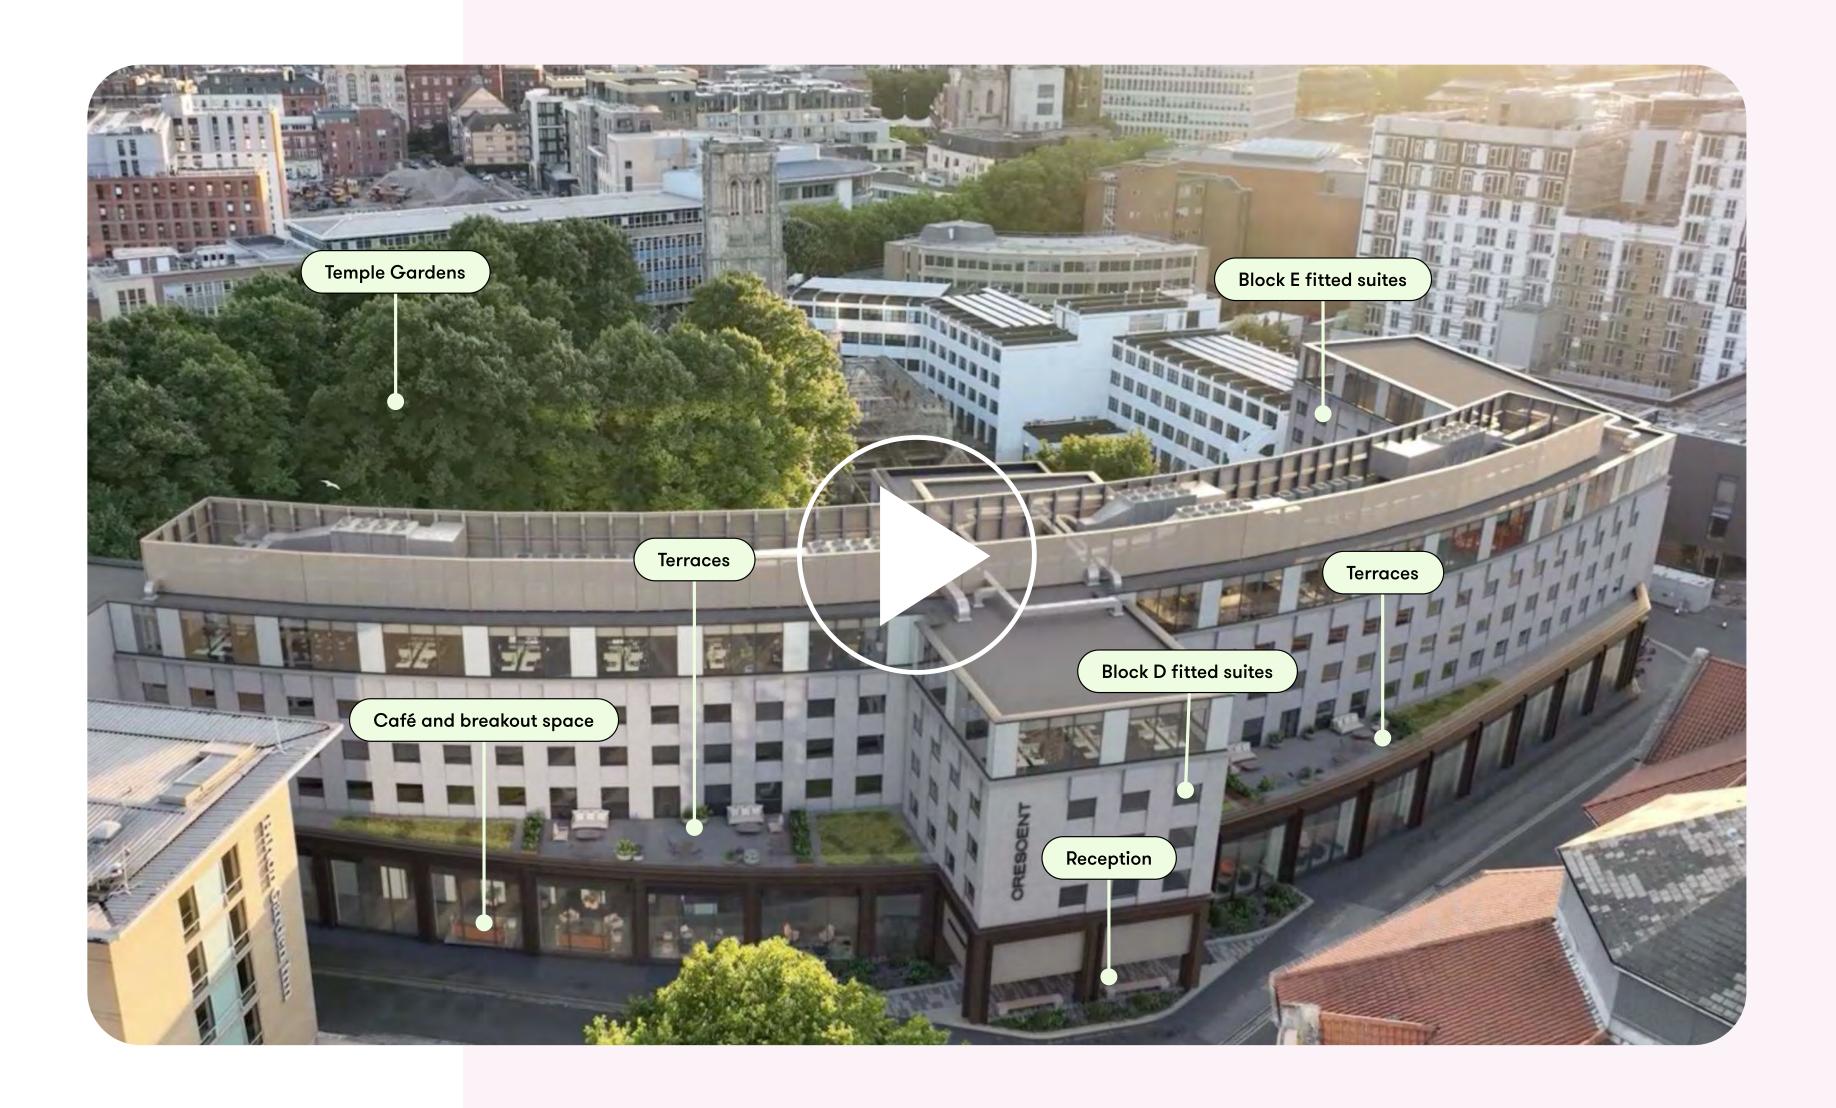

# Space to meet, greet and collaborate

A new ribbon creates an impressive communal space spanning the entire width of the building, filled with natural light and open areas designed for social meet-ups, breakout sessions, and collaborative work.

# Ground floor amenity

| TERRACE & GARDENS              | 7,880 SQ FT  |
|--------------------------------|--------------|
| RECEPTION & COLLABORATION AREA | 5,631 SQ FT  |
| - CAFÉ                         | 1,813 SQ FT  |
| FITNESS STUDIO                 | 868 SQ FT    |
| • OFFICE                       | 10,850 SQ FT |

#### **NEW RECEPTION AND RIBBON**

- Double height reception area with covered outdoor entrance.
- Level access, fully accessible and inclusive.
- Large open plan reception area and ribbon space connecting north, central and south cores, with full height glazed windows.
- Cafe and seating area connected to the rear garden area.
- Access to private Crescent garden with decking and outdoor seating area from café.
- Biophilic design with entrance area planting and seating externally, and high-quality planting to rear garden and green moss walls within ribbon.
- Secure access: speed gates, smart technology and touch-less access control.
- 24 hour building access and management.

#### TENANT AMENITIES

- 47 covers in the internal café area with additional seating option within the ribbon spill out area.
- Access to 868 sq ft fitness studio space on the Ground Floor close to showers, changing rooms and lockers. Classes, timetable and booking available through the CEG Life app.
- 5,631 sq ft ribbon & collaboration area with full height glazing throughout for maximum daylight.
- Private, landscaped garden with terrace and direct access into Temple Gardens.
- Private and secure cycle access at the rear of the building to bike storage, showers and changing rooms.
- End of Journey facilities with 17 showers and 180 lockers.
- CEG Life app for community events and bookings.
- CEG onsite management team for front of house, concierge and all health and safety aspects.

# Explore the building

Play the flythrough