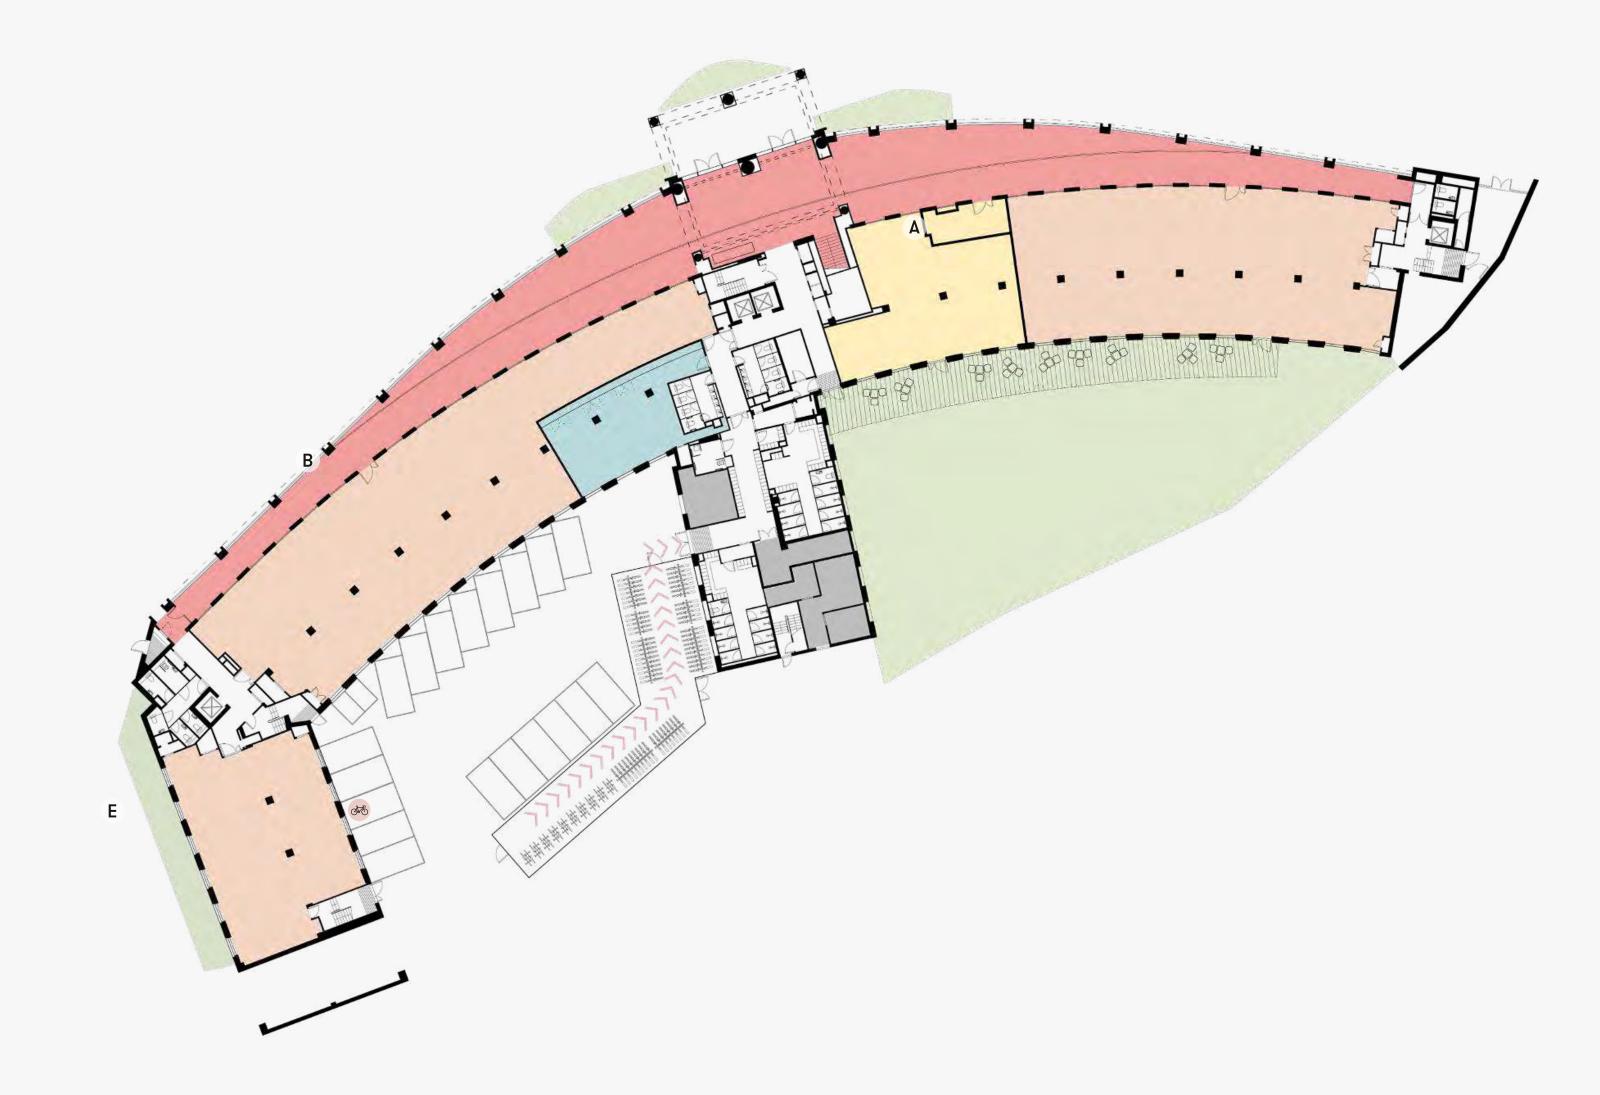

# Ground floor amenity

| TERRACE & GARDENS              | 7,880 SQ FT  |
|--------------------------------|--------------|
| RECEPTION & COLLABORATION AREA | 5,631 SQ FT  |
| - CAFÉ                         | 1,813 SQ FT  |
| FITNESS STUDIO                 | 868 SQ FT    |
| • OFFICE                       | 10,850 SQ FT |

#### **NEW RECEPTION AND RIBBON**

- Double height reception area with covered outdoor entrance.
- Level access, fully accessible and inclusive.
- Large open plan reception area and ribbon space connecting north, central and south cores, with full height glazed windows.
- Cafe and seating area connected to the rear garden area.
- Access to private Crescent garden with decking and outdoor seating area from café.
- Biophilic design with entrance area planting and seating externally, and high-quality planting to rear garden and green moss walls within ribbon.
- Secure access: speed gates, smart technology and touch-less access control.
- 24 hour building access and management.

#### TENANT AMENITIES

- 47 covers in the internal café area with additional seating option within the ribbon spill out area.
- Access to 868 sq ft fitness studio space on the Ground Floor close to showers, changing rooms and lockers. Classes, timetable and booking available through the CEG Life app.
- 5,631 sq ft ribbon & collaboration area with full height glazing throughout for maximum daylight.
- Private, landscaped garden with terrace and direct access into Temple Gardens.
- Private and secure cycle access at the rear of the building to bike storage, showers and changing rooms.
- End of Journey facilities with 17 showers and 180 lockers.
- CEG Life app for community events and bookings.
- CEG onsite management team for front of house, concierge and all health and safety aspects.