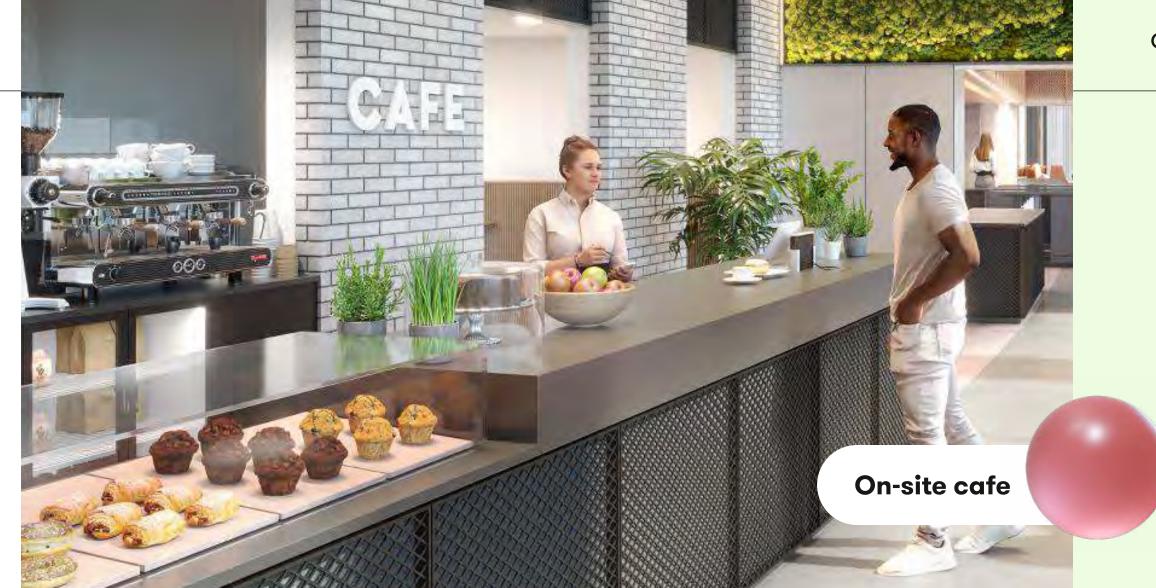

#### TENANT AMENITIES

- 47 covers in the internal café area with additional seating option within the ribbon spill out area.
- Access to 868 sq ft fitness studio space on the Ground Floor close to showers, changing rooms and lockers. Classes, timetable and booking available through the CEG Life app.
- 5,631 sq ft ribbon & collaboration area with full height glazing throughout for maximum daylight.
- Private, landscaped garden with terrace and direct access into Temple Gardens.
- Private and secure cycle access at the rear of the building to bike storage, showers and changing rooms.
- End of Journey facilities with 17 showers and 180 lockers.
- CEG Life app for community events and bookings.
- CEG onsite management team for front of house, concierge and all health and safety aspects.

# Ground floor amenity

| TERRACE & GARDENS              | 7,880 SQ FT  |
|--------------------------------|--------------|
| RECEPTION & COLLABORATION AREA | 5,631 SQ FT  |
| - CAFÉ                         | 1,813 SQ FT  |
| FITNESS STUDIO                 | 868 SQ FT    |
| • OFFICE                       | 10,850 SQ FT |