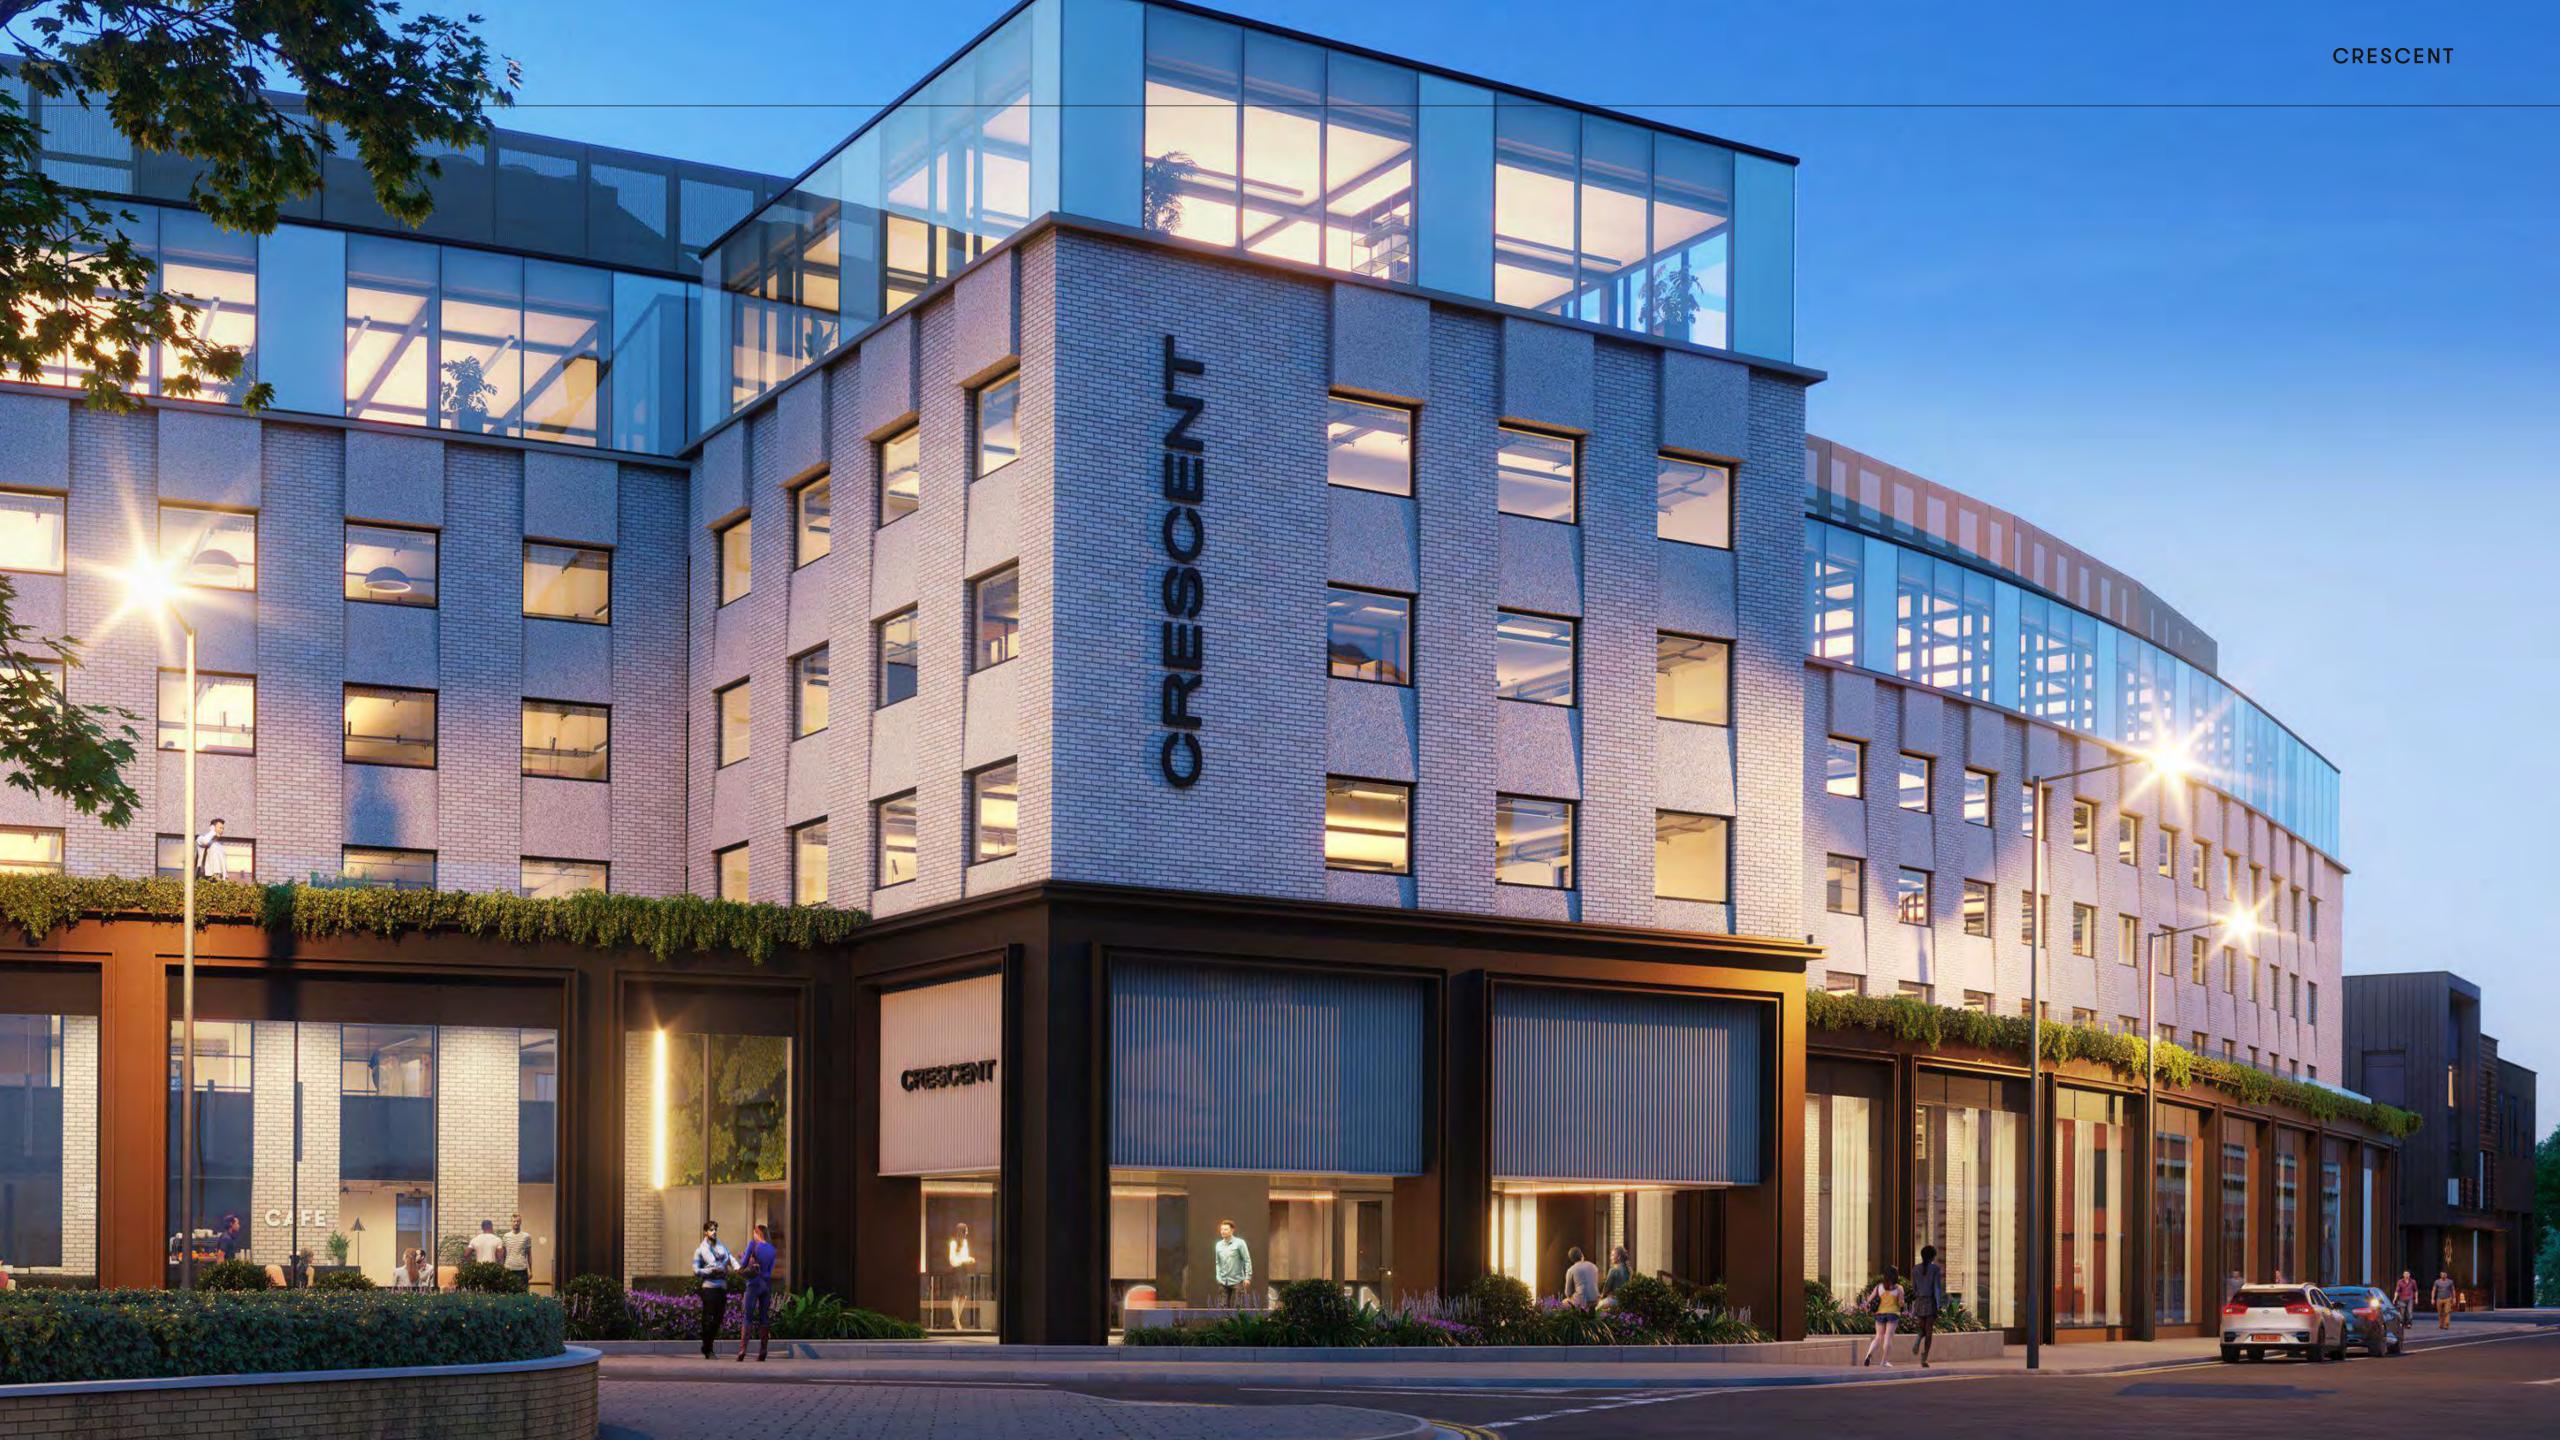

#### **NEW RECEPTION AND RIBBON**

- Double height reception area with covered outdoor entrance.
- Level access, fully accessible and inclusive.
- Large open plan reception area and ribbon space connecting north, central and south cores, with full height glazed windows.
- Cafe and seating area connected to the rear garden area.
- Access to private Crescent garden with decking and outdoor seating area from café.
- Biophilic design with entrance area planting and seating externally, and high-quality planting to rear garden and green moss walls within ribbon.
- Secure access: speed gates, smart technology and touch-less access control.
- 24 hour building access and management.

#### TENANT AMENITIES

- 47 covers in the internal café area with additional seating option within the ribbon spill out area.
- Access to 868 sq ft fitness studio space on the Ground Floor close to showers, changing rooms and lockers. Classes, timetable and booking available through the CEG Life app.
- 5,631 sq ft ribbon & collaboration area with full height glazing throughout for maximum daylight.
- Private, landscaped garden with terrace and direct access into Temple Gardens.
- Private and secure cycle access at the rear of the building to bike storage, showers and changing rooms.
- End of Journey facilities with 17 showers and 180 lockers.
- CEG Life app for community events and bookings.
- CEG onsite management team for front of house, concierge and all health and safety aspects.