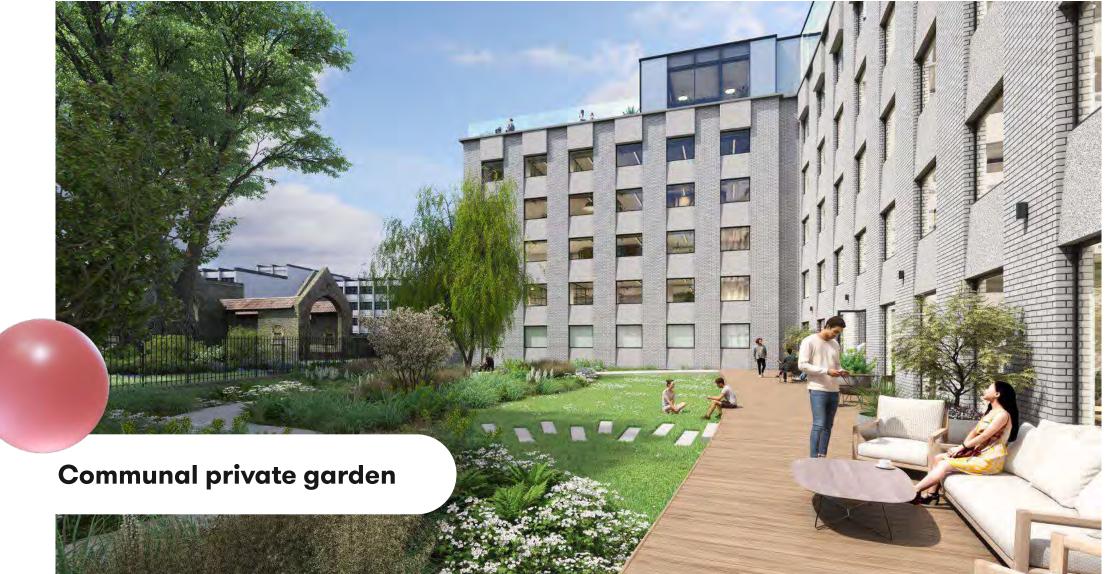

# Key features

19,400 sq ft of wellbeing, amenity space and private garden

Large open plan reception and collaboration space

Unique private garden with access to Temple Gardens

868 sq ft gym and wellness studio

#### TENANT AMENITIES

- 47 covers in the internal café area with additional seating option within the ribbon spill out area.
- Access to 868 sq ft fitness studio space on the Ground Floor close to showers, changing rooms and lockers. Classes, timetable and booking available through the CEG Life app.
- 5,631 sq ft ribbon & collaboration area with full height glazing throughout for maximum daylight.
- Private, landscaped garden with terrace and direct access into Temple Gardens.
- Private and secure cycle access at the rear of the building to bike storage, showers and changing rooms.
- End of Journey facilities with 17 showers and 180 lockers.
- CEG Life app for community events and bookings.
- CEG onsite management team for front of house, concierge and all health and safety aspects.

# Ground floor amenity

| TERRACE & GARDENS              | 7,880 SQ FT  |
|--------------------------------|--------------|
| RECEPTION & COLLABORATION AREA | 5,631 SQ FT  |
| - CAFÉ                         | 1,813 SQ FT  |
| FITNESS STUDIO                 | 868 SQ FT    |
| • OFFICE                       | 10,850 SQ FT |