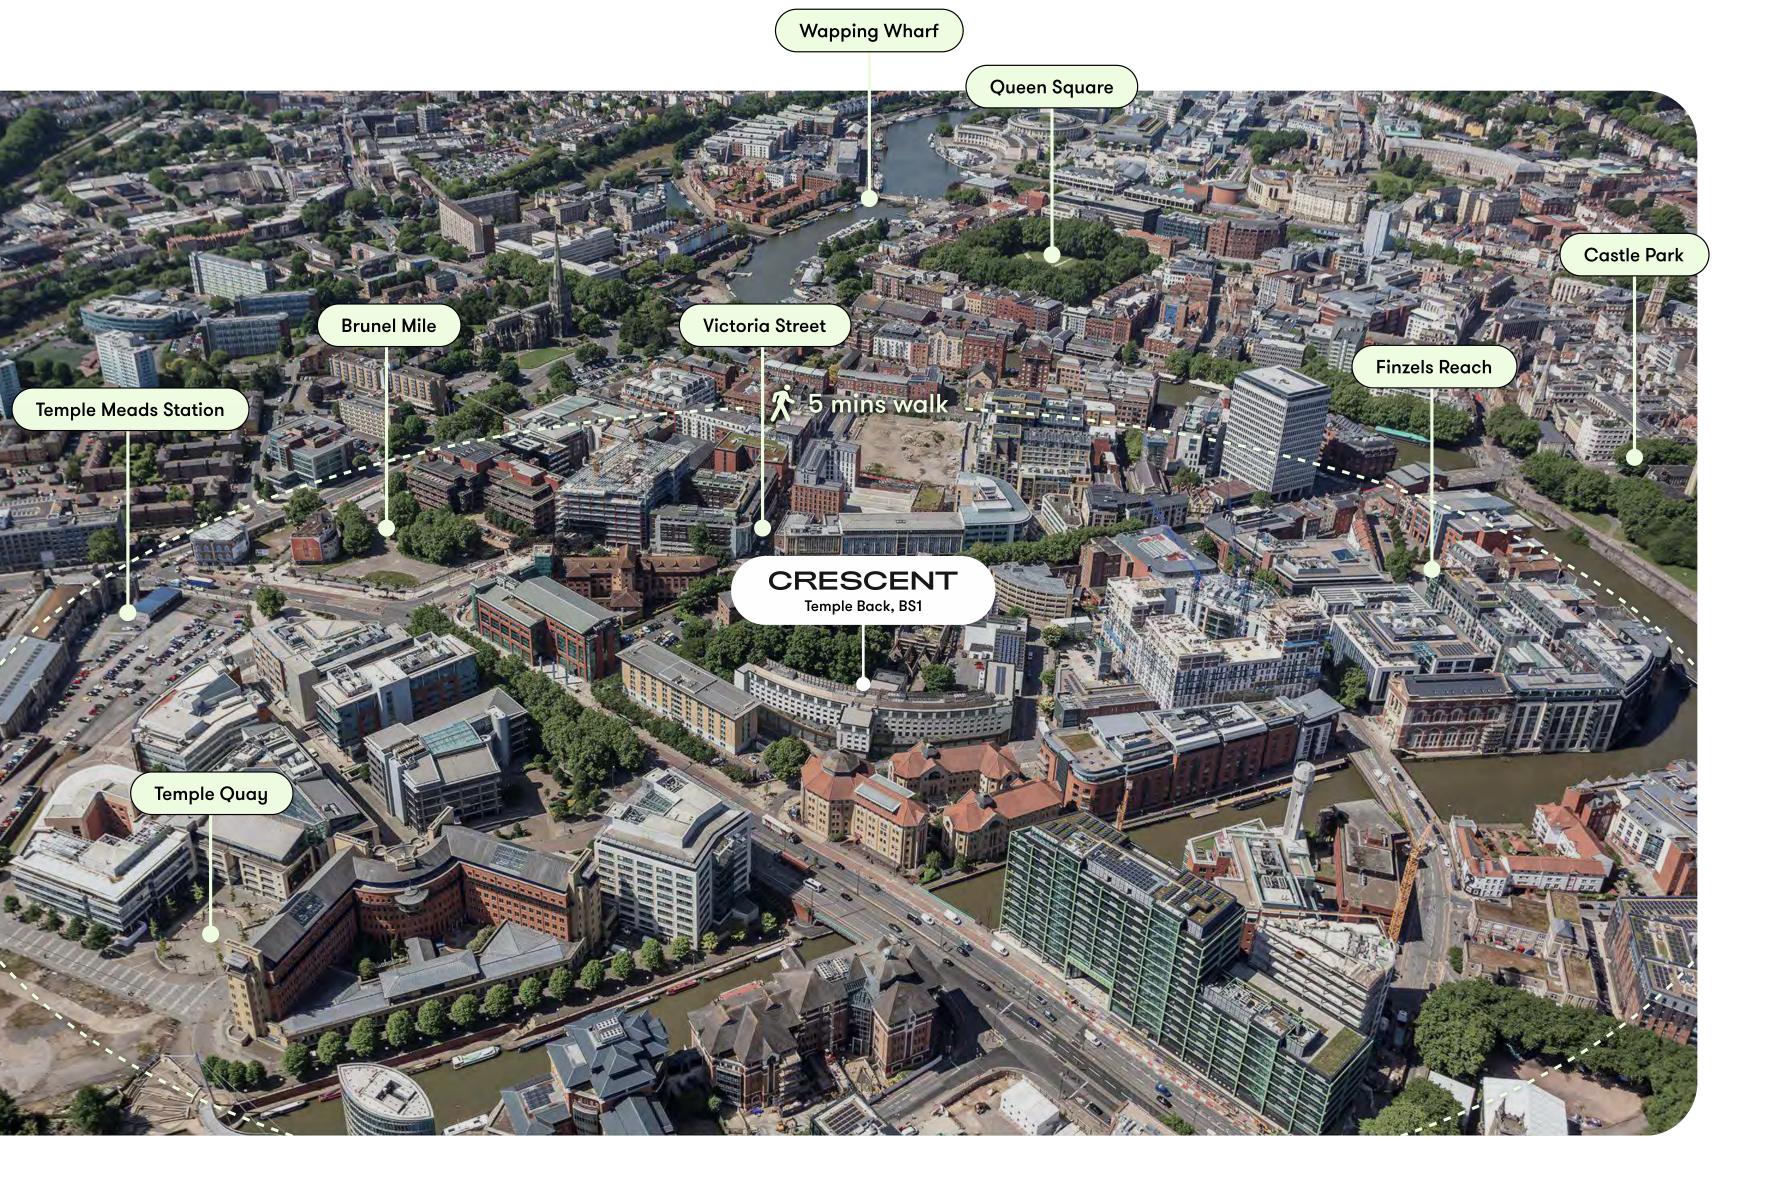

# Base your business in Bristol's vibrant and connected city centre

Temple Meads station — \* 5 mins

Street food at Finzels Reach — \* 3 mins

Temple Quay cafes and market — \* 4 mins

Shopping at St Nicholas Markets — \* 8 mins

Cabot Circus — \* 8 mins