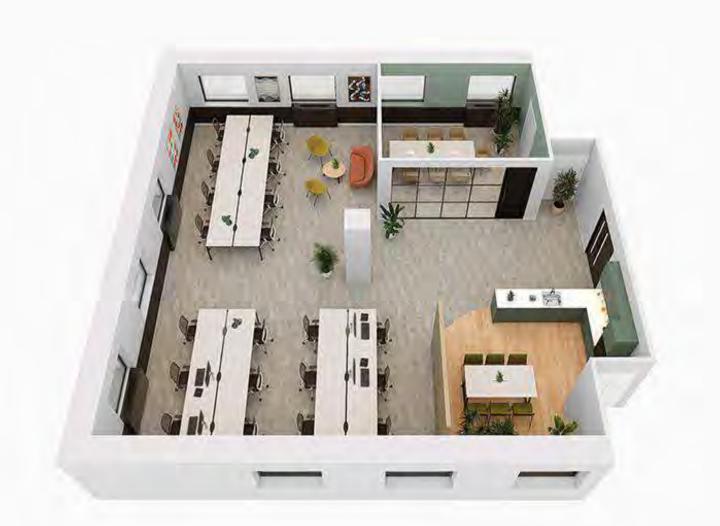

# Space to meet, greet and collaborate

A new ribbon creates an impressive communal space spanning the entire width of the building, filled with natural light and open areas designed for social meet-ups, breakout sessions, and collaborative work.

# Ground floor amenity

| TERRACE & GARDENS              | 7,880 SQ FT  |
|--------------------------------|--------------|
| RECEPTION & COLLABORATION AREA | 5,631 SQ FT  |
| - CAFÉ                         | 1,813 SQ FT  |
| FITNESS STUDIO                 | 868 SQ FT    |
| • OFFICE                       | 10,850 SQ FT |