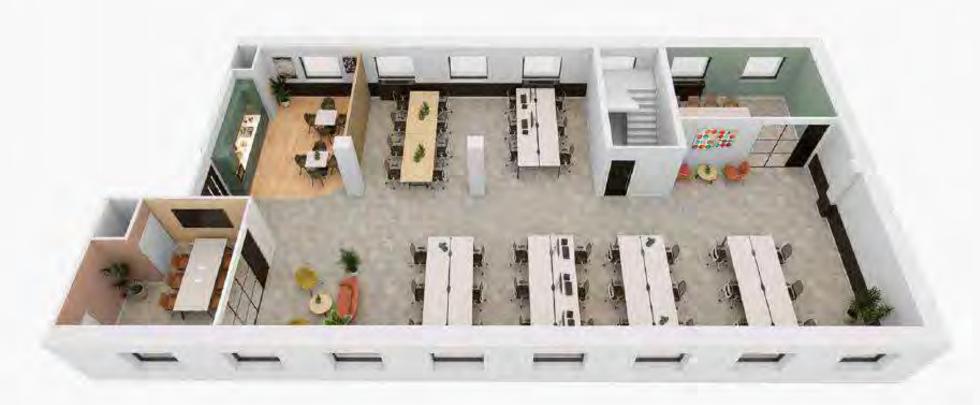

# Space to meet, greet and collaborate

A new ribbon creates an impressive communal space spanning the entire width of the building, filled with natural light and open areas designed for social meet-ups, breakout sessions, and collaborative work.

# Ground floor amenity

| TERRACE & GARDENS              | 7,880 SQ FT  |
|--------------------------------|--------------|
| RECEPTION & COLLABORATION AREA | 5,631 SQ FT  |
| - CAFÉ                         | 1,813 SQ FT  |
| FITNESS STUDIO                 | 868 SQ FT    |
| • OFFICE                       | 10,850 SQ FT |